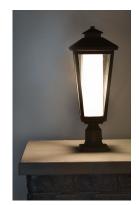

# PRODUCT DESCRIPTION

A slender profile traditional frame finished in Artesian Bronze with Clear glass outer pane with a Frost interior cylinder diffuser. Upscale styling at price that won't kill your budget.

## **LAMPING**

INPUT VOLTAGE : 120V

BULB : 1 x 60W Incandescent E26 Medium , 60W Total

BULB INCLUDED : (Not Included)

DIMMABLE : Yes