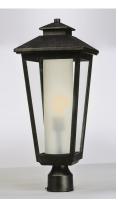

# PRODUCT DESCRIPTION

A slender profile traditional frame finished in Artesian Bronze with Clear glass outer pane with a Frost interior cylinder diffuser. Upscale styling at price that won't kill your budget.

## **FINISHES OPTION**

Artesian Bronze

# GLASS

Clear and Frosted CLFT