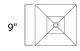

## **MEASUREMENTS**

DIMENSION : 9" L x 9" W x 22.5" H

HANGING WEIGHT : 7.44 lb