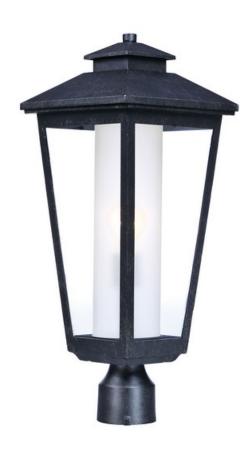

# PRODUCT DESCRIPTION

A slender profile traditional frame finished in Artesian Bronze with Clear glass outer pane with a Frost interior cylinder diffuser. Upscale styling at price that won't kill your budget.

## **FINISHES OPTION**

Artesian Bronze

# GLASS

Clear and Frosted CLFT