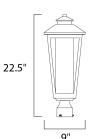

## **MEASUREMENTS**

DIMENSION : 9" L x 9" W x 22.5" H

HANGING WEIGHT : 7.44 lb