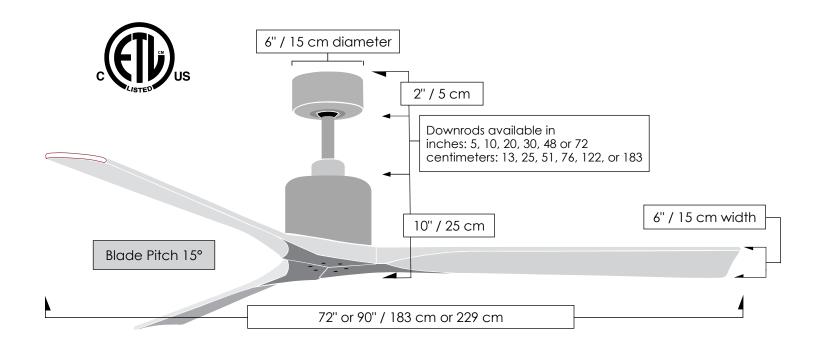

## TECHNICAL SPECIFICATIONS

| CEILING PITCH TABLE |               |  |
|---------------------|---------------|--|
| 0/12                | 0 degrees     |  |
| 1/12                | 4.76 degrees  |  |
| 2/12                | 9.46 degrees  |  |
| 3/12                | 14.04 degrees |  |
| 4/12                | 18.43 degrees |  |
| 5/12                | 22.62 degrees |  |
| 6/12                | 26.57 degrees |  |
| 7/12                | 30.26 degrees |  |
| 8/12                | 33.69 degrees |  |
| 9/12                | 36.87 degrees |  |
| 10/12               | 39.81 degrees |  |
| 11/12               | 42.51 degrees |  |

| CEILING HEIGHT / DOWNROD<br>TABLE |                                                    |  |
|-----------------------------------|----------------------------------------------------|--|
| Ceiling<br>Height                 | Downrod Lengths Field cuttable. Non-threaded       |  |
| 10 ft or less                     | 5 inches / 13 cm<br>Use safety cages if applicable |  |
| 10 -12 feet                       | 10 inches / 25 cm                                  |  |
| 13 feet                           | 20 inches / 51 cm                                  |  |
| 14 feet                           | 30 inches / 76 cm                                  |  |
| 15 feet                           | 48 inches / 122 cm                                 |  |
| 16 feet +                         | 72 inches / 183 cm                                 |  |