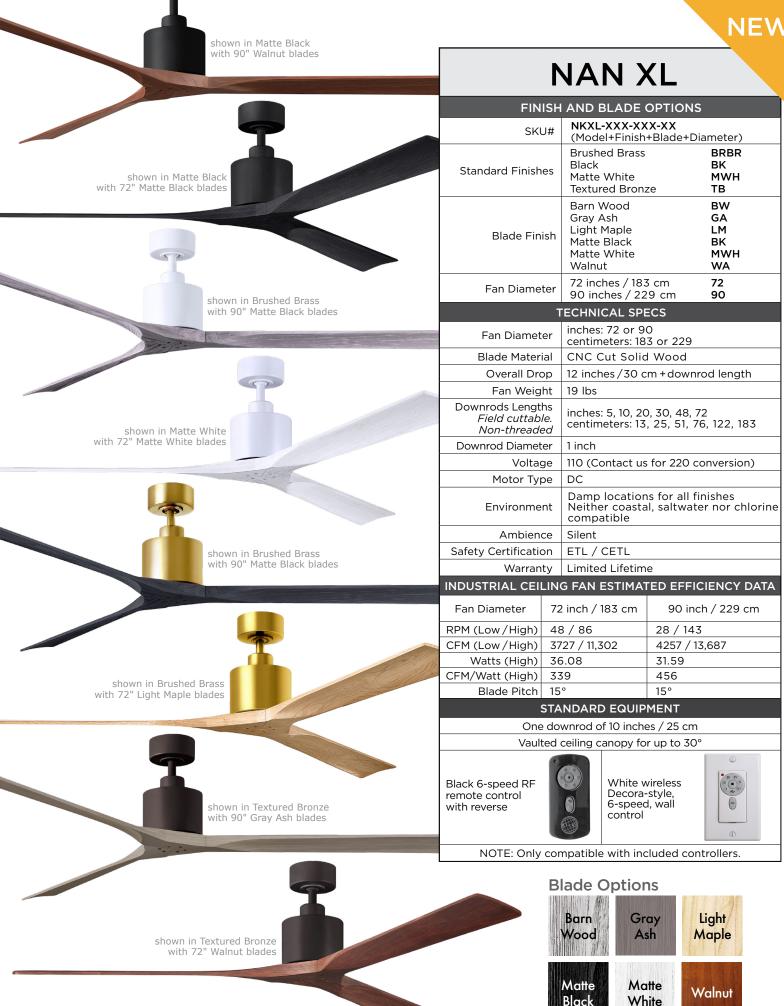

Designed by Chicago architect Stephen Katz, the Nan XL ceiling fan is a revolutionary take on ceiling fans. Incorporating traditional design with superior performance and functionality to meet the aesthetic needs and challenges of any space, the Nan XL fan feels at home in any setting from casual to commercial and everything in between. This timeless ceiling fan works in residential environments, restaurants, hospitality or even office settings. The Nan XL fan has the perfect amount of design presence for any size room or season. The fully adjustable, six-speed fan motor speeds makes moving the right amount of air simple and easy. The Nan XL fan will feel like a natural part of the room and enhance any space with a fresh breeze. Also available is the standard Nan fan with smaller diameter options: 42", 52" and 60".