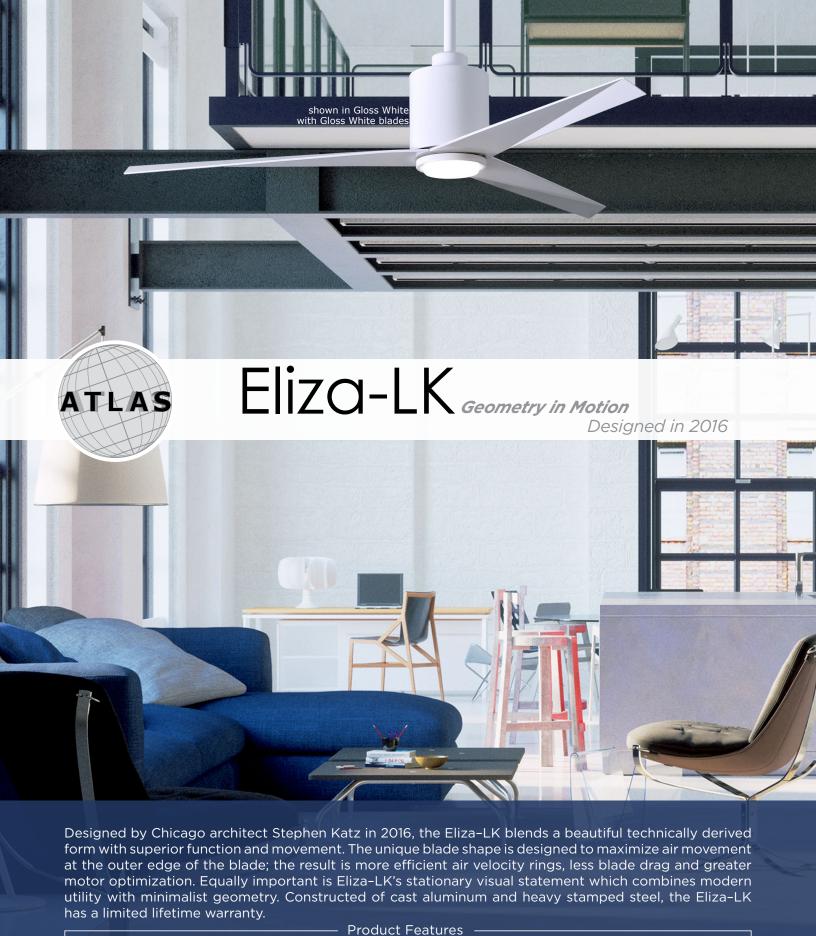

**Gloss** White

## Eliza-LK

## TECHNICAL SPECIFICATIONS



| CEILING PITCH TABLE |               |  |
|---------------------|---------------|--|
| 0/12                | 0 degrees     |  |
| 1/12                | 4.76 degrees  |  |
| 2/12                | 9.46 degrees  |  |
| 3/12                | 14.04 degrees |  |
| 4/12                | 18.43 degrees |  |
| 5/12                | 22.62 degrees |  |
| 6/12                | 26.57 degrees |  |
| 7/12                | 30.26 degrees |  |
| 8/12                | 33.69 degrees |  |
| 9/12                | 36.87 degrees |  |
| 10/12               | 39.81 degrees |  |
| 11/12               | 42.51 degrees |  |

| CEILING HEIGHT / DOWNROD<br>TABLE |                                                    |  |
|-------