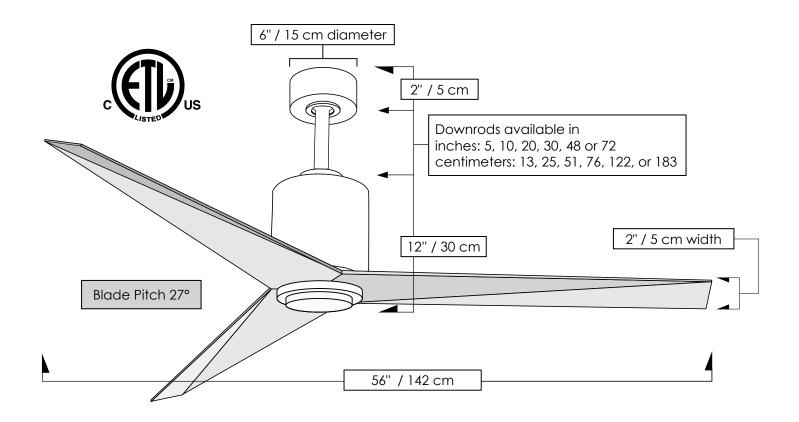

## TECHNICAL SPECIFICATIONS

| CEILING PITCH TABLE |               |  |
|---------------------|---------------|--|
| 0/12                | 0 degrees     |  |
| 1/12                | 4.76 degrees  |  |
| 2/12                | 9.46 degrees  |  |
| 3/12                | 14.04 degrees |  |
| 4/12                | 18.43 degrees |  |
| 5/12                | 22.62 degrees |  |
| 6/12                | 26.57 degrees |  |
| 7/12                | 30.26 degrees |  |
| 8/12                | 33.69 degrees |  |
| 9/12                | 36.87 degrees |  |
| 10/12               | 39.81 degrees |  |
| 11/12               | 42.51 degrees |  |

| CEILING HEIGHT / DOWNROD<br>TABLE |                                                    |  |
|-----------------------------------|----------------------------------------------------|--|
| Ceiling<br>Height                 | Downrod Lengths<br>Field cuttable. Non-threaded    |  |
| 10 ft or less                     | 5 inches / 13 cm<br>Use safety cages if applicable |  |
| 10 -12 feet                       | 10 inches / 25 cm                                  |  |
| 13 feet                           | 20 inches / 51 cm                                  |  |
| 14 feet                           | 30 inches / 76 cm                                  |  |
| 15 feet                           | 48 inches / 122 cm                                 |  |
| 16 feet +                         | 72 inches / 183 cm                                 |  |