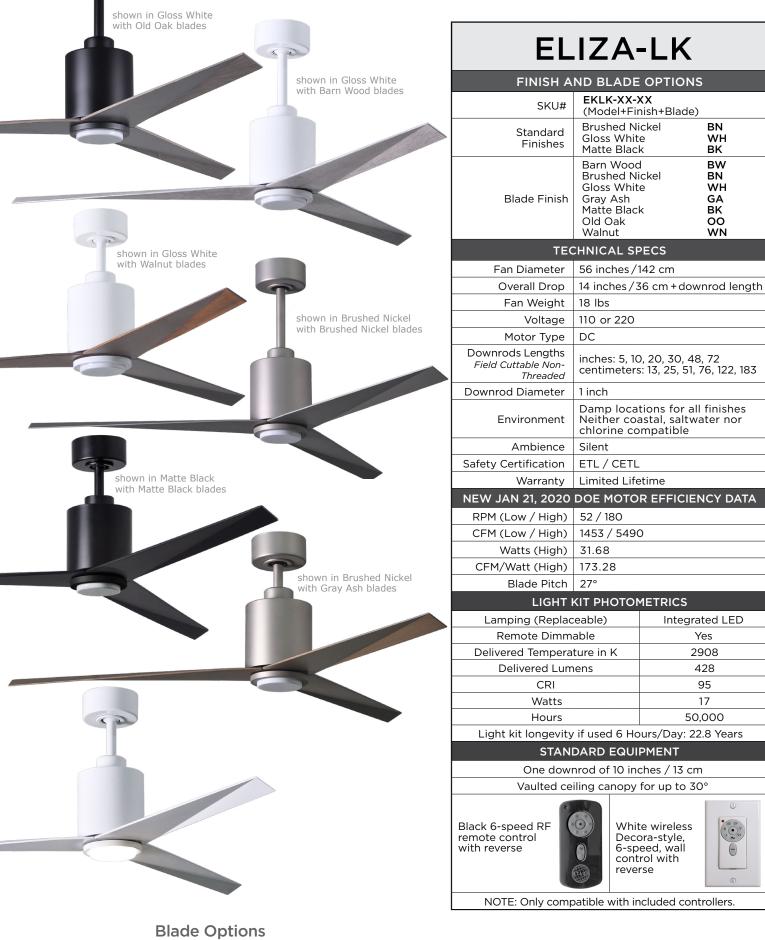

**Gloss** White

## Eliza-LK

## TECHNICAL SPECIFICATIONS



| CEILING PITCH TABLE |               |  |
|---------------------|---------------|--|
| 0/12                | 0 degrees     |  |
| 1/12                | 4.76 degrees  |  |
| 2/12                | 9.46 degrees  |  |
| 3/12                | 14.04 degrees |  |
| 4/12                | 18.43 degrees |  |
| 5/12                | 22.62 degrees |  |
| 6/12                | 26.57 degrees |  |
| 7/12                | 30.26 degrees |  |
| 8/12                | 33.69 degrees |  |
| 9/12                | 36.87 degrees |  |
| 10/12               | 39.81 degrees |  |
| 11/12               | 42.51 degrees |  |

| CEILING HEIGHT / DOWNROD<br>TABLE |                                                    |  |
|---------------------------