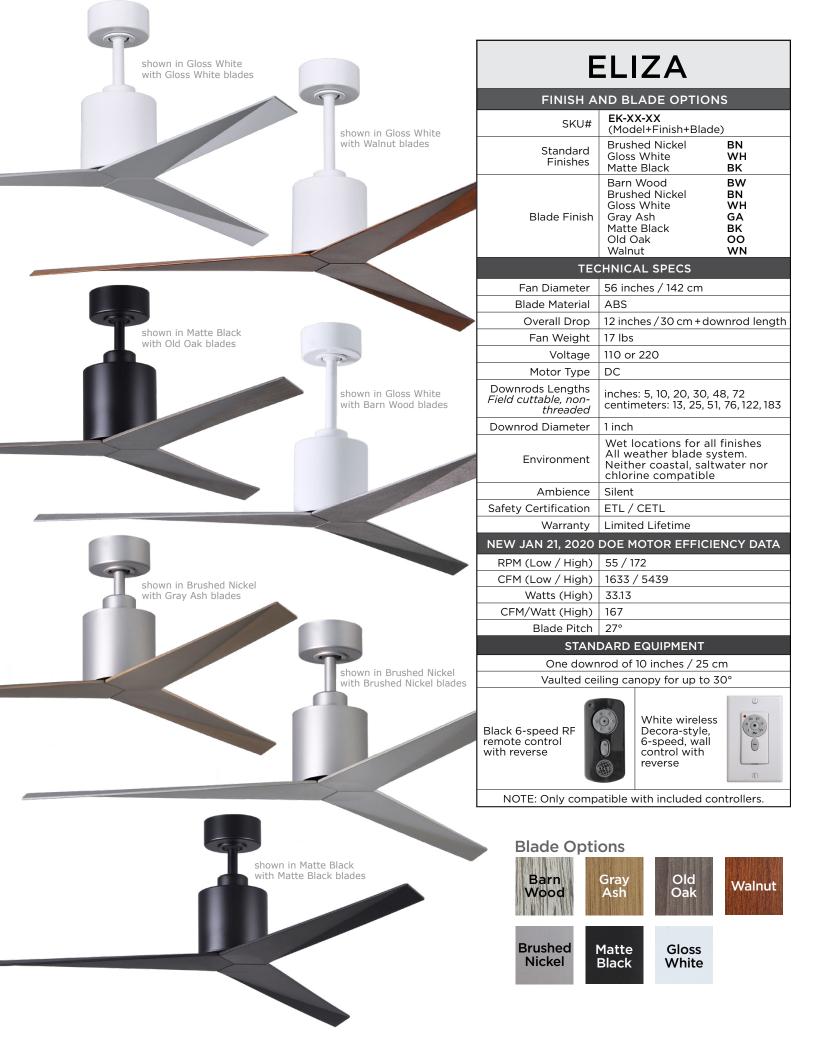

## TECHNICAL SPECIFICATIONS

| CEILING PITCH TABLE |               |  |
|---------------------|---------------|--|
| 0/12                | 0 degrees     |  |
| 1/12                | 4.76 degrees  |  |
| 2/12                | 9.46 degrees  |  |
| 3/12                | 14.04 degrees |  |
| 4/12                | 18.43 degrees |  |
| 5/12                | 22.62 degrees |  |
| 6/12                | 26.57 degrees |  |
| 7/12                | 30.26 degrees |  |
| 8/12                | 33.69 degrees |  |
| 9/12                | 36.87 degrees |  |
| 10/12               | 39.81 degrees |  |
| 11/12               | 42.51 degrees |  |

| CEILING HEIGHT / DOWNROD<br>TABLE |                                                    |  |
|-----------------------------------|----------------------------------------------------|--|
| Ceiling<br>Height                 | Downrod Lengths<br>Field cuttable. Non-threaded    |  |
| 10 ft or less                     | 5 inches / 13 cm<br>Use safety cages if applicable |  |
| 10 -12 feet                       | 10 inches / 25 cm                                  |  |
| 13 feet                           | 20 inches / 51 cm                                  |  |
| 14 feet                           | 30 inches / 76 cm                                  |  |
| 15 feet                           | 48 inches / 122 cm                                 |  |
| 16 feet +                         | 72 inches / 183 cm                                 |  |