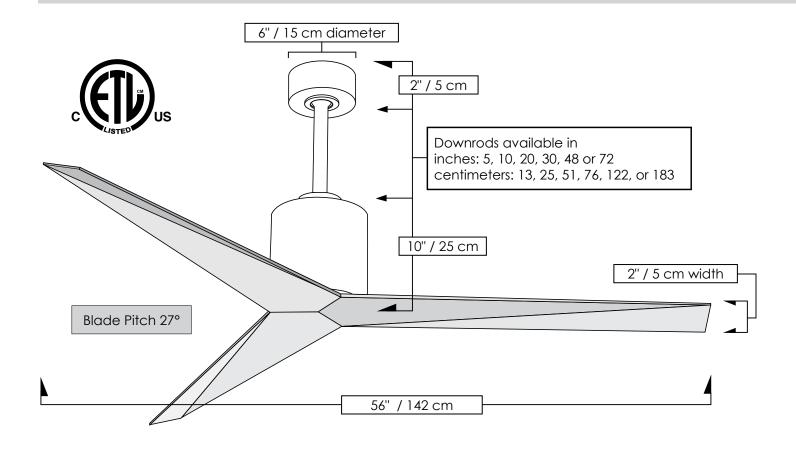

| CEILING HEIGHT / DOWNROD<br>TABLE |                                                    |  |
|-----------------------------------|----------------------------------------------------|--|
| Ceiling<br>Height                 | Downrod Lengths<br>Field cuttable. Non-threaded    |  |
| 10 ft or less                     | 5 inches / 13 cm<br>Use safety cages if applicable |  |
| 10 -12 feet                       | 10 inches / 25 cm                                  |  |
| 13 feet                           | 20 inches / 51 cm                                  |  |
| 14 feet                           | 30 inches / 76 cm                                  |  |
| 15 feet                           | 48 inches / 122 cm                                 |  |
| 16 feet +                         | 72 inches / 183 cm                                 |  |