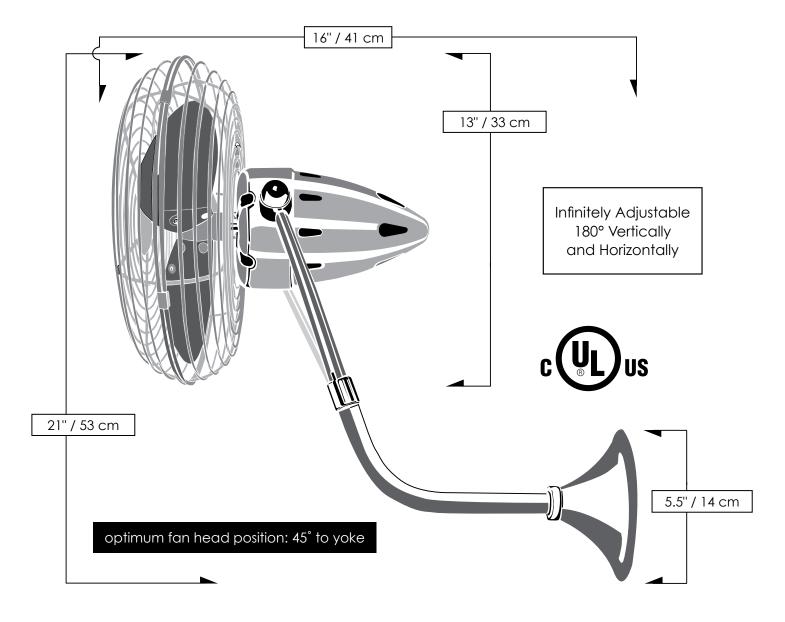

## Bruna Parede Designed in 2007

FERBA

The Bruna Parede is reminiscent of the wall fans of the early 20th century. The fan head of the Bruna Parede wall mounted fan can be infinitely positioned vertically and horizontally across 180-degree arcs to provide maximum directional airflow. It can be mounted in small, awkward spaces or in front of HVAC ducts to make more efficient the heating, ventilation or air conditioning of any space. Constructed of cast aluminum, heavy spun and stamped steel, the Bruna Parede carries a limited lifetime warranty.

## BRUNA PAREDE

| • 4                                                                        |                                                                                                                                                       |
|----------------------------------------------------------------------------|-------------------------------------------------------------------------------------------------------------------------------------------------------|
| FINISH AND BLADE OPTIONS                                                   |                                                                                                                                                       |
| SKU#                                                                       | <b>BP-XXXXXX</b><br>(Model+Finish)                                                                                                                    |
| Standard Finishes                                                          | BlackBKBronzetteBZZTBrushed NickelBN                                                                                                                  |
| Special Order                                                              | Brushed BrassBRBRBrushed CopperBRCPPolished BrassPBPolished ChromeCRPolished CopperCPPolished Chrome DampCRDAMPBrushed Nickel DampBNDAMPGloss WhiteWH |
| TECHNICAL SPECS                                                            |                                                                                                                                                       |
| Fan Weight                                                                 | 8 lbs                                                                                                                                                 |
| Blade Material                                                             | Metal / ABS                                                                                                                                           |
| Voltage                                                                    | 110 or 220                                                                                                                                            |
| Motor Type                                                                 | AC                                                                                                                                                    |
| Oscillation                                                                | No                                                                                                                                                    |
| Fan Diameter                                                               | 13 inches / 33 cm                                                                                                                                     |
| Fan Height                                                                 | 20 inches / 51 cm                                                                                                                                     |
| Fan Projection                                                             | 16 inches / 41 cm                                                                                                                                     |
| Recommended<br>Mounting Height                                             | Approximately 24 inches /<br>61 cm from ceiling                                                                                                       |
| Fan Guard                                                                  | Safety Cage                                                                                                                                           |
| Environment                                                                | Damp location with powder or clear<br>coat only. Neither coastal, saltwater<br>nor chlorine compatible.                                               |
| Ambience                                                                   | Soothing White Noise                                                                                                                                  |
| Safety Certification                                                       | UL / CUL                                                                                                                                              |
| Warranty                                                                   | Limited Lifetime                                                                                                                                      |
| NEW JAN 21, 2020 DOE MOTOR EFFICIENCY DATA                                 |                                                                                                                                                       |
| RPM (Low / High)                                                           | 1021 / 1418                                                                                                                                           |
| CFM (Low / High)                                                           | 839 / 1181                                                                                                                                            |
| Watts (High)                                                               | 49.00                                                                                                                                                 |
| CFM/Watt (High)                                                            | 24.01                                                                                                                                                 |
| Blade Pitch                                                                |                                                                                                                                                       |
|                                                                            |                                                                                                                                                       |
|                                                                            | y cage                                                                                                                                                |
| Side-mounted wall junction box Decora-style, 3-speed wall control in white |                                                                                                                                                       |
| Decora-style, 5-spee                                                       |                                                                                                                                                       |