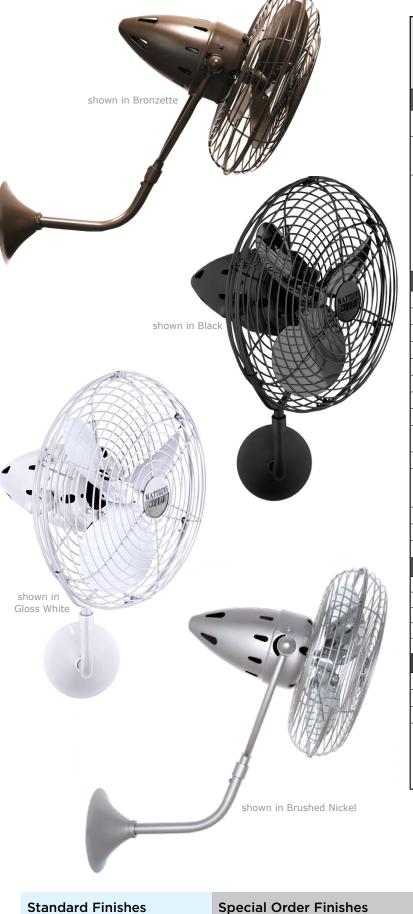

shown in Brushed Nickel

## Bruna Parede Designed in 2007

FERBA

The Bruna Parede is reminiscent of the wall fans of the early 20th century. The fan head of the Bruna Parede wall mounted fan can be infinitely positioned vertically and horizontally across 180-degree arcs to provide maximum directional airflow. It can be mounted in small, awkward spaces or in front of HVAC ducts to make more efficient the heating, ventilation or air conditioning of any space. Constructed of cast aluminum, heavy spun and stamped steel, the Bruna Parede carries a limited lifetime warranty.

Brushed Nickel Damp

Gloss White

Polished Chrome Damp

Polished Chrome

Brushed Nickel

Matte Black Polished Brass

Brushed Copper Polished Copper

Brushed Brass Bruna Parede