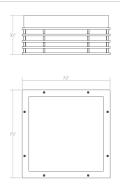

# **DIMENSIONS**

| Height         | 3.5"   |
|----------------|--------|
| Width          | 7.75"  |
| Depth          | 7.75"  |
| Fixture Weight | 5 lbs. |