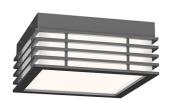

# **DIMENSIONS**

| Height         | 3.5"   |
|----------------|--------|
| Width          | 7.75"  |
| Depth          | 7.75"  |
| Fixture Weight | 5 lbs. |

# SHADE 1

| Quantity | 1               |
|----------|-----------------|
| Color    | White           |
| Material | Optical Acrylic |
| Height   | 2.3"            |
| Diameter | 7               |

#### **AVAILABLE FINISHES**

| Textured Bronze (.72) |
|-----------------------|
| Textured Gray (.74)   |
| Textured White (.98)  |