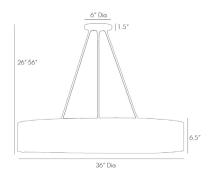

## MARSHA LARGE CHANDELIER

89023

H: 26 IN, Dia: 36.00 IN

Matte Black

Contract Suitable As Is

Clean, sophisticated and practical, this six-light chandelier has a sleek, narrow silhouette perfect for hanging over an island in the kitchen or over a table that wants to be the center of attention. Constructed in steel with matte black microfiber and antique brass-finished accents. Acrylic diffusers at the top and bottom filter the light. Black cloth cord.

## **APPEARANCE**

Material Brass, Microfiber, Steel

Material Type Stainless

Finish Antique Brass, Black, Matte Black

Top Coat/Sealant true

**DIMENSIONS** 

Chandelier H: 6.5 IN, Dia: 36.00 IN

Minimum Hanging Height 26 IN

Maximum Hanging Height 68 IN

Canopy H: 1.5 IN, Dia: 6.00 IN

**WIRING** 

Rating Indoor Only
Cord 10 FT IN, Black, SVT

Socket 6, Type A- E26 Keyless

Maximum Watt 40 Voltage 110-120 V **CERTIFICATIONS** 

Mexico
Cerifications China, European Union, United Arab