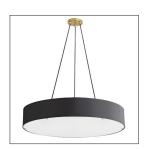

## MARSHA LARGE CHANDELIER

89023

H: 26 IN, Dia: 36.00 IN

Matte Black

Contract Suitable As Is

Clean, sophisticated and practical, this six-light chandelier has a sleek, narrow silhouette perfect for hanging over an island in the kitchen or over a table that wants to be the center of attention. Constructed in steel with matte black microfiber and antique brass-finished accents. Acrylic diffusers at the top and bottom filter the light. Black cloth cord.

## **APPEARANCE**

Material Brass, Microfiber, Steel

Material Type Stainless

Finish Antique Brass, Black, Matte Black

Top Coat/Sealant true

**DIMENSIONS** 

Chandelier H: 6.5 IN, Dia: 36.00 IN

Minimum Hanging Height 26 IN