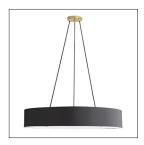

## MARSHA LARGE CHANDELIER

89023

H: 26 IN, Dia: 36.00 IN

Matte Black

Contract Suitable As Is

Clean, sophisticated and practical, this six-light chandelier has a sleek, narrow silhouette perfect for hanging over an island in the kitchen or over a table that wants to be the center of attention. Constructed in steel with matte black microfiber and antique brass-finished accents. Acrylic diffusers at the top and bottom filter the light. Black cloth cord.

## **APPEARANCE**

Material Brass, Microfiber, Steel

Material Type Stainless

Finish Antique Brass, Black, Matte Black

Top Coat/Sealant true

**DIMENSIONS** 

Chandelier H: 6.5 IN, Dia: 36.00 IN

Minimum Hanging Height 26 IN