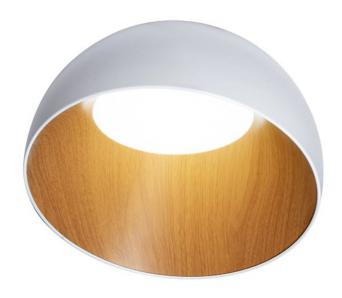

## London

5610-840RC-WH/WD-3

## PRODUCT DESCRIPTION

Flush mount LED light with a Nordic and minimalist design, the London luminaire is an inclined semi-sphere made of steel finished in matte white with the interior painted similar to wood, with an acrylic diffuser. The wooden interior highlights the integrated dimmable LEDs to provide a perfect warm and soft ambient light.

## **FEATURES**

Category: Ceiling indoor-lighting /Flush Mount

**Style:** contemporary/modern

Lumens: 3300lm

**Measurement:** diameter 20" / height 12" **Finish:** Matte white and inner wood

**LED Color temperature:** 3000 Kelvin (Warm White)