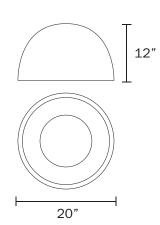

## **FEATURES**

Category: Ceiling indoor-lighting /Flush Mount

**Style:** contemporary/modern

Lumens: 3300lm

**Measurement:** diameter 20" / height 12" **Finish:** Matte white and inner wood

**LED Color temperature:** 3000 Kelvin (Warm White)