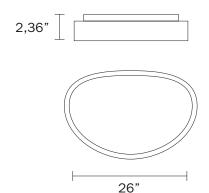

## **FEATURES**

Category: Ceiling indoor-lighting /Flush Mount

**Style:** contemporary/modern **Lumens:** Up to 3800lm

**Measurement:** diameter 26" / height 2,36"

Finish: Brush aluminum

LED Color temperature: 3 CCT by switch