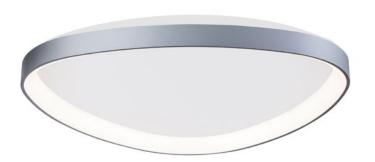

## PRODUCT DESCRIPTION

Flush Mount ceiling led light, finished in brush aluminum, aluminum body with a diffuse light source from the acrylic inner ring. New design that combines geometric shapes and achieves a rounded triangle with a minimalist style and soft lines. Featuring integrated Dimmable LEDs.

## **FEATURES**

Category: Ceiling indoor-lighting /Flush Mount

**Style:** contemporary/modern **Lumens:** Up to 3800lm

**Measurement:** diameter 26" / height 2,36"

Finish: Brush aluminum

LED Color temperature: 3 CCT by switch