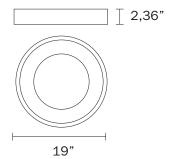

## **FEATURES**

Category: Ceiling indoor-lighting /Flush Mount

**Style:** contemporary/modern

Lumens: 3000lm

Measurement: diameter 19" / height 2,36"

Finish: Matte White

LED Color temperature: 3 CCT by switch