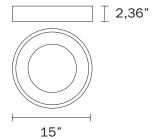

## **FEATURES**

Category: Ceiling indoor-lighting /Flush Mount

**Style:** contemporary/modern

Lumens: 2400lm

Measurement: diameter 15" / height 2,36"

Finish: Matte White

LED Color temperature: 3 CCT by switch