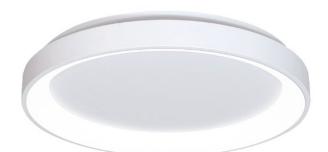

## Alaska 1

5367-830RC-WH-TR-CCT

## PRODUCT DESCRIPTION

Circular Ring Flush ceiling light, finished in matte white aluminum with an acrylic inner ring diffused light source. Featuring integrated Dimmable LEDs.

5367-830RC-WH-TR-CCT

## **FEATURES**

Category: Ceiling indoor-lighting /Flush Mount

**Style:** contemporary/modern

Lumens: 2400lm

Measurement: diameter 15" / height 2,36"

Finish: Matte White

LED Color temperature: 3 CCT by switch