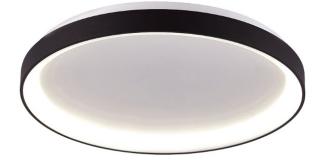

## **PRODUCT DESCRIPTION**

Circular Ring Flush ceiling light, finished in matte black aluminum with an acrylic inner ring diffused light source. Featuring integrated Dimmable LEDs.

## **FEATURES**

Category: Ceiling indoor-lighting /Flush Mount Style: contemporary/modern Lumens: 2400lm Measurement: diameter 15" / height 2,36" Finish: Matte Black LED Color temperature: 3000 Kelvin (Warm White) **CRI:** 90 Light source: Integrated LED, 30 Watts Input: 120 VAC, 50/60Hz **TRIAC Dimming:** 100-10% Location: Dry Rated Life: 50000 Hours Construction: Aluminum body with acrylic diffuser Driver: concealed within the fixture Manufactured in: China Safety Rating: ETL Listed Warranty: 3 Years