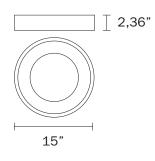

## **FEATURES**

Category: Ceiling indoor-lighting /Flush Mount Style: contemporary/modern Lumens: 2400lm Measurement: diameter 15" / height 2,36" Finish: Matte Black LED Color temperature: 3000 Kelvin (Warm White) **CRI:** 90 Light source: Integrated LED, 30 Watts Input: 120 VAC, 50/60Hz **TRIAC Dimming:** 100-10% Location: Dry Rated Life: 50000 Hours Construction: Aluminum body with acrylic diffuser Driver: concealed within the fixture Manufactured in: China Safety Rating: ETL Listed Warranty: 3 Years