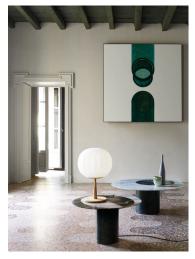

Colors: Structure: painted matt white, brass or ash wood

Diffuser: satin opal

Description: The diffuser in opaline blown glass - whose surface is

scanned by the repetition of slight vertical cusps that vanish at the extremities - is combined with a wooden or aluminium structure, making Lita a product with a forceful material character. A timeless and evocative object that combines the crafts tradition with technical research, seductive in its way of matching visual and