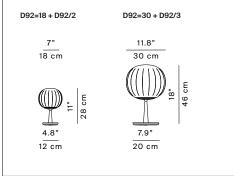

## Design David Dolcini

Type: Table

D92=18/D92V18 Max 10W G9, max 4W G9 LED Lamps:

D92=30/D92V30 Max 60W E26 A21, max 18W E26 SBLED

Product use:

Materials: Solid ash wood or painted aluminium, blown glass diffuser

| D92V18     | D92V30         |
|------------|----------------|
| +          | +              |
| D92/2      | D92/3          |
| 7 <u>"</u> | 11.8"          |
| 18 cm      | 30 cm          |
| 16 cm      | 10.2"<br>26 cm |