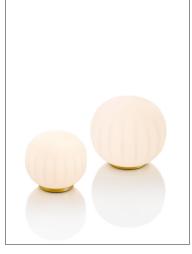

Colors: Structure: painted matt white, brass or ash wood

Diffuser: satin opal

Description: The diffuser in opaline blown glass - whose surface is

scanned by the repetition of slight vertical cusps that vanish at the extremities - is combined with a wooden or aluminium structure, making Lita a product with a forceful material character. A timeless and evocative object that combines the crafts tradition with technical research, seductive in its way of matching visual and