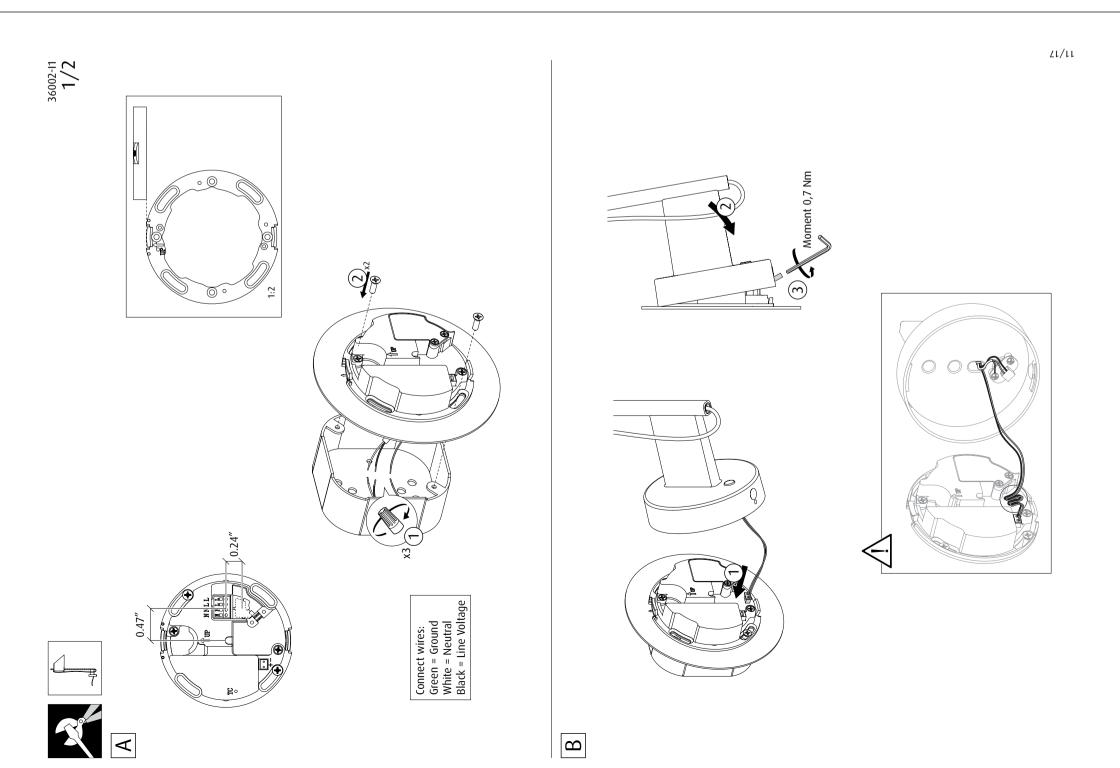

Warning: Scouring powder and similar substances will scratch surfaces.

All installation is subject to local code and jurisdiction.

Consult a qualified electrician to ensure correct branch circuit conductor.

The installer must ensure that the ceiling can support the luminaire's weight. The installer must if necessary reinforce the ceiling structure by adequate means.

Due to possibility of personal injury or property damage, always contact a qualified electrician for servicing or repair of this fixture. To avoid risk of electrical shock, personal injury, or death, disconnect power to fixture before servicing.