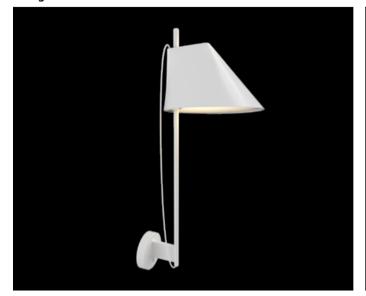

## **Design** GamFratesi

| Light source | Voltage     | Weight  | Electric shock protection | Ingress protection |
|--------------|-------------|---------|---------------------------|--------------------|
| LED          | 120V / 60Hz | 4.9 Lbs | Cl. II                    | IP20               |