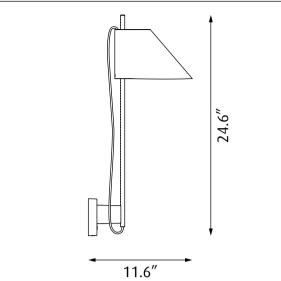

## **Design** GamFratesi

| Light source | Voltage     | Weight  | Electric shock protection | Ingress protection |
|--------------|-------------|---------|---------------------------|--------------------|
| LED          | 120V / 60Hz | 4.9 Lbs | Cl. II                    | IP20               |