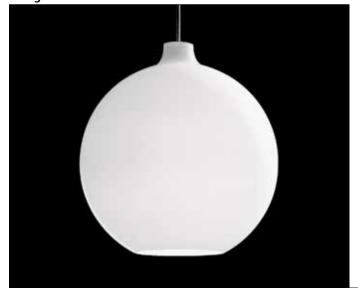

## Wohlert 13.8, 15.7 LED

**Design** Vilhelm Wohlert

| Light source | Voltage | Weight       | Electric shock protection | Ingress protection |
|--------------|---------|--------------|---------------------------|--------------------|
| LED          | 120V    | Max 10.4 lbs | Cl. I                     | IP 20              |