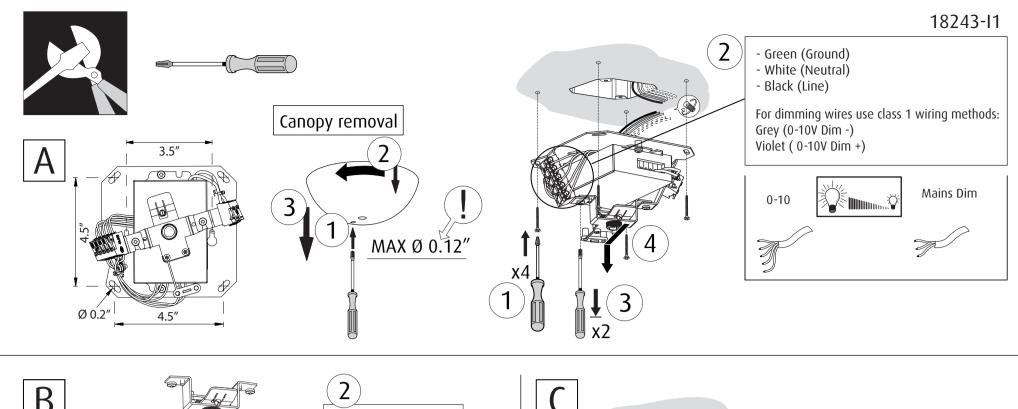

Warning: Scouring powder and similar substances will scratch surfaces.

All installation is subject to local code and jurisdiction.

Consult a qualified electrician to ensure correct branch circuit conductor.

The installer must ensure that the ceiling can support the luminaire's weight. The installer must if necessary reinforce the ceiling structure by adequate means.

Due to possibility of personal injury or property damage, always contact a qualified electrician for servicing or repair of this fixture. To avoid risk of electrical shock, personal injury, or death, disconnect power to fixture before servicing.