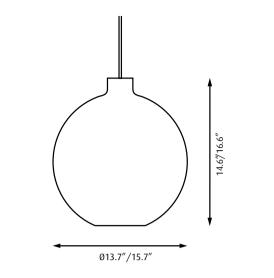

## Wohlert 13.8, 15.7 LED

**Design** Vilhelm Wohlert

| Light source | Voltage | Weight       | Electric shock protection | Ingress protection |
|--------------|---------|--------------|---------------------------|--------------------|
| LED          | 120V    | Max 10.4 lbs | Cl. I                     | IP 20              |