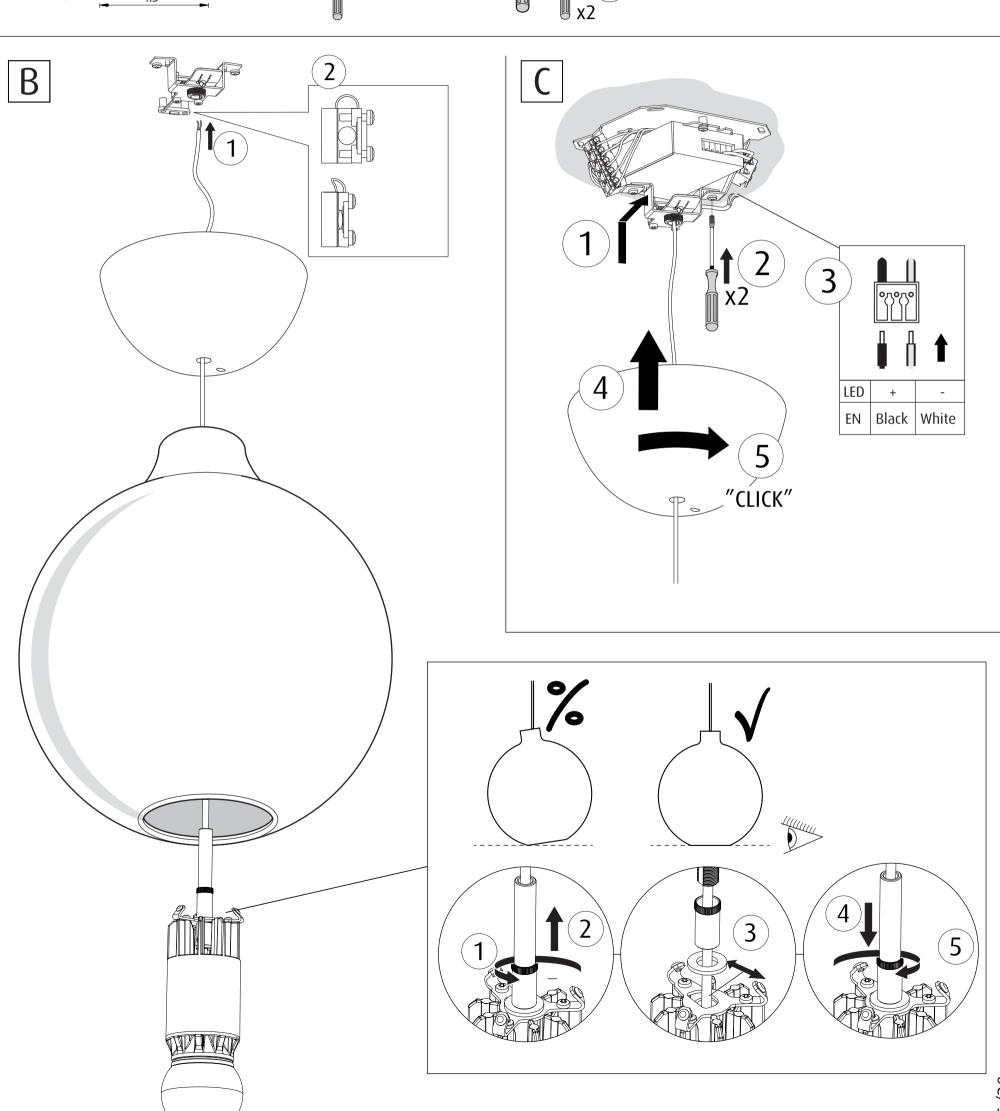

Warning: Scouring powder and similar substances will scratch surfaces.

All installation is subject to local code and jurisdiction.

Consult a qualified electrician to ensure correct branch circuit conductor.

The installer must ensure that the ceiling can support the luminaire's weight. The installer must if necessary reinforce the ceiling structure by adequate means.

Due to possibility of personal injury or property damage, always contact a qualified electrician for servicing or repair of this fixture. To avoid risk of electrical shock, personal injury, or death, disconnect power to fixture before servicing.