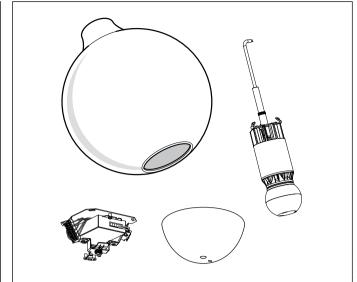

The installer must ensure that the ceiling can support the luminaire's weight. The installer must if necessary reinforce the ceiling structure by adequate means.

Due to possibility of personal injury or property damage, always contact a qualified electrician for servicing or repair of this fixture. To avoid risk of electrical shock, personal injury, or death, disconnect power to fixture before servicing.