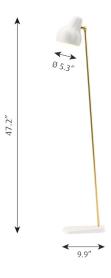

Variants

Materials &

Finishes

VARIANT NUMBER 5744162270 COLOR, RAL WHT, T08

BLK, T09

W / H / L (IN) / W (LB) 5.3 / 47.2 / 9.8 IN / 9.3 LB 5.3 / 47.2 / 9.8 IN / 9.3 LB

**MATERIALS** 

5744163208