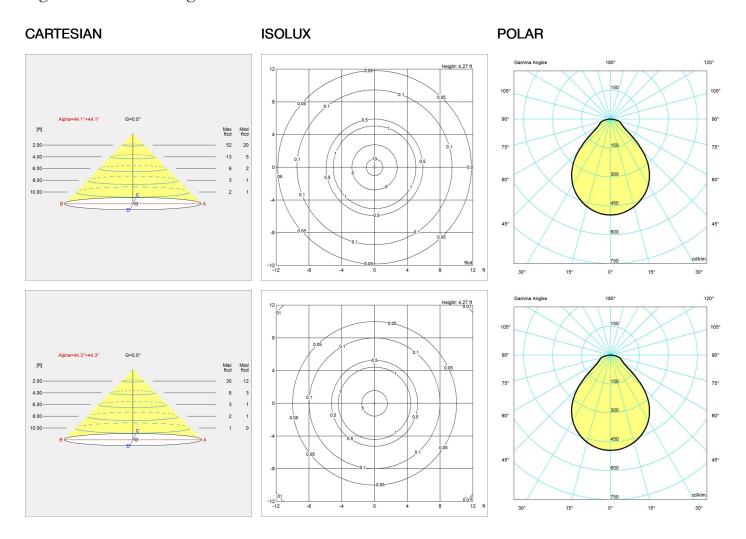

270 COLOR, RAL WHT, T08

BLK, T09

W / H / L (IN) / W (LB) 5.3 / 47.2 / 9.8 IN / 9.3 LB 5.3 / 47.2 / 9.8 IN / 9.3 LB

**MATERIALS** 

5744163208

Base: Die cast aluminum. Shade: Spun aluminum. Stem: Brushed brass.

**FINISHES** 

Brushed brass. Black or white, powder coated.

Mounting

Cord type: White or black. Cord length: 10'. Switch: In-line High/low/off foot switch provided. LED driver: Separate, plugs into power outlet. For mounting instructions, see download section on the product detail page.

# louis poulsen

#### Information

Please note that the brass surfaces are untreated. This means that the surface will change over time and develop a patina. For the E-socket product variants, bulbs are not included. LED light source is part of the product.

#### Light distribution diagrams



#### Variant Options

For particular variant options, please check our online Product Variants Configurator on the product detail page.

| VARIANT NO. | LIGHT SOURCE | VOLTAGE/FRQ | LUMEN | FEATURES | CABLE |
|-------------|--------------|-------------|-------|----------|-------|
| 5744162270  | LED 2700K    | 120V        | 416   | -        | -     |
| 5744163208  | LED 2700K    | 120V        | 416   | -        | -     |

| louis poulsen |  |  |  |  |  |  |  |
|---------------|--|--|--|--|--|--|--|
|               |  |  |  |  |  |  |  |
|               |  |  |  |  |  |  |  |
|               |  |  |  |  |  |  |  |
|               |  |  |  |  |  |  |  |
|               |  |  |  |  |  |  |  |
|               |  |  |  |  |  |  |  |
|               |  |  |  |  |  |  |  |
|               |  |