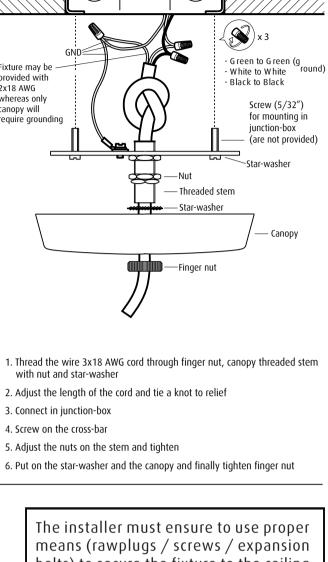

The installer must ensure that the ceiling can support the luminaire's weight. The installer must if necessary reinforce the ceiling structure by adequate means.

Louis Poulsen A/S disclaims any liability if a half mirror light bulb is used. This type of light source reflects the heat and may damage/melt parts of the fixture.

17562-l1

' Octagon box

The installer must ensure to use proper means (rawplugs / screws / expansion bolts) to secure the fixture to the ceiling material. (Means not provided) The installer must if necessary reinforce the ceiling structure by adequate means.