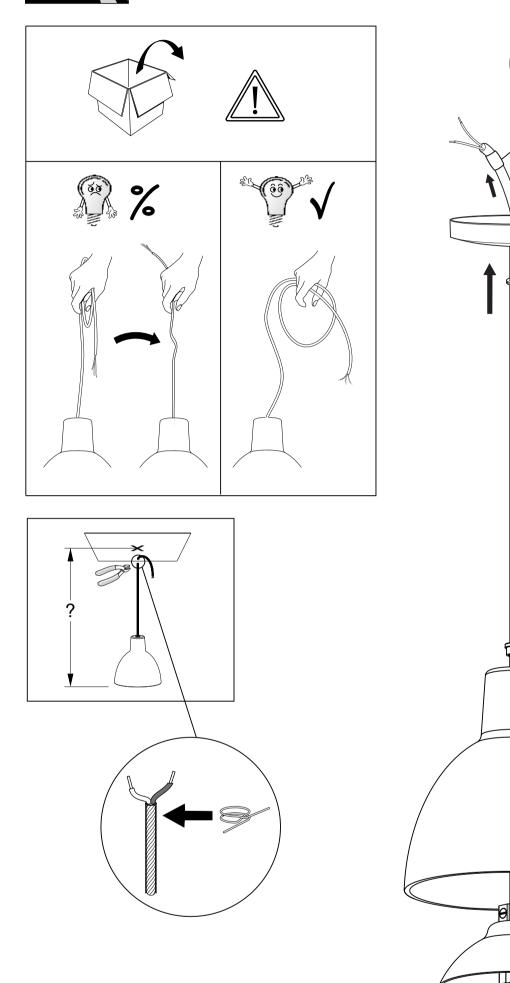

Warning: Scouring powder and similar substances will scratch surfaces.

All installation is subject to local code and jurisdiction. Consult a qualified electrician to ensure correct branch circuit conductor.

The installer must ensure that the ceiling can support the luminaire's weight. The installer must if necessary reinforce the ceiling structure by adequate means.

Louis Poulsen A/S disclaims any liability if a half mirror light bulb is used. This type of light source reflects the heat and may damage/melt parts of the fixture.

17562-l1

' Octagon box

The installer must ensure to use proper means (rawplugs / screws / expansion bolts) to secure the fixture to the ceiling material. (Means not provided) The installer must if necessary reinforce the ceiling structure by adequate means.