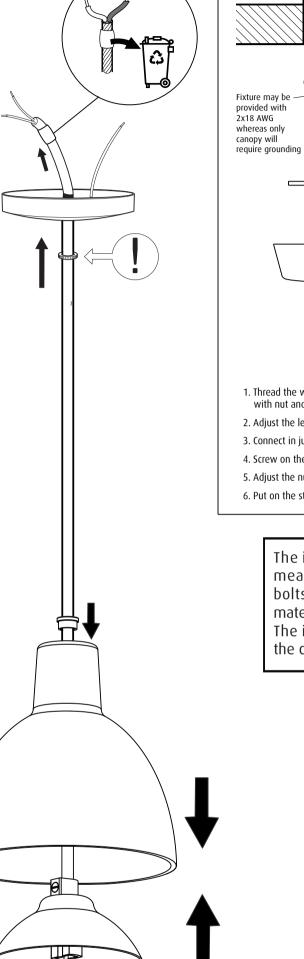

The installer must ensure that the ceiling can support the luminaire's weight. The installer must if necessary reinforce the ceiling structure by adequate means.

Louis Poulsen A/S disclaims any liability if a half mirror light bulb is used. This type of light source reflects the heat and may damage/melt parts of the fixture.

17562-l1

' Octagon box

The installer must ensure to use proper means (rawplugs / screws / expansion bolts) to secure the fixture to the ceiling material. (Means not provided) The installer must if necessary reinforce the ceiling structure by adequate means.