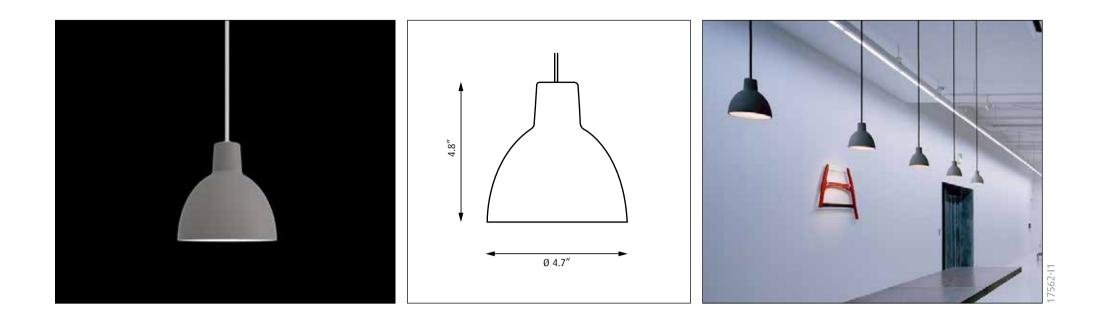

## Toldbod 120 Pendant

louis poulsen

| Light source   | Voltage  | Weight      | Electric shock protection | Ingress protection |
|----------------|----------|-------------|---------------------------|--------------------|
| 1/4W LED/T4/G9 | Max 120V | Max 8,8 Lbs | cl. II                    | IP20               |