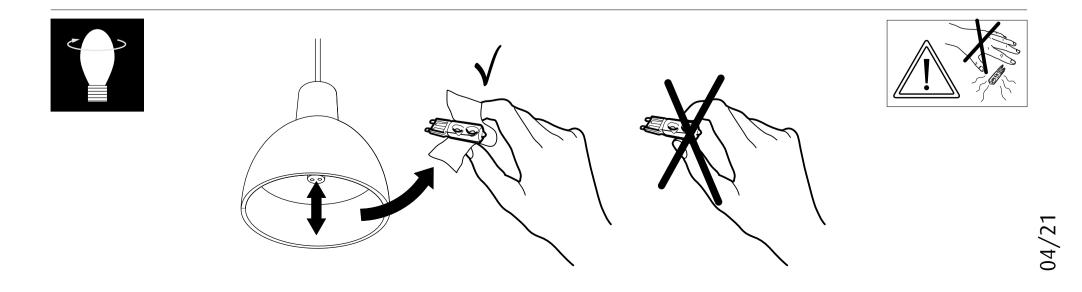

Recommended cleaning substances:

Wipe off dust with a dry, soft cloth. Remove greasy spots etc. with a soft cloth dampened in lukewarm water (<122° F/ 50° C) with a mild detergent. Never use detergents containing abrasives and solvents.

Warning: Scouring powder and similar substances will scratch surfaces.

All installation is subject to local code and jurisdiction. Consult a qualified electrician to ensure correct branch circuit conductor.