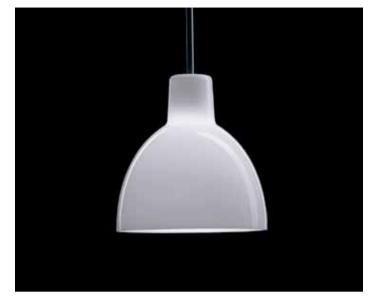

#### Design Louis Poulsen Lighting A/S

Light source Voltage Weight Electric shock protection Ingress protection

6.1":
1/40W/G16.5/IF candelabra
1/15W LED/A-19
8.7":
1/60W/A-19/IF medium
1/15W LED/A-19

It is recommended to use the supplied gloves when handling the glass directly!!