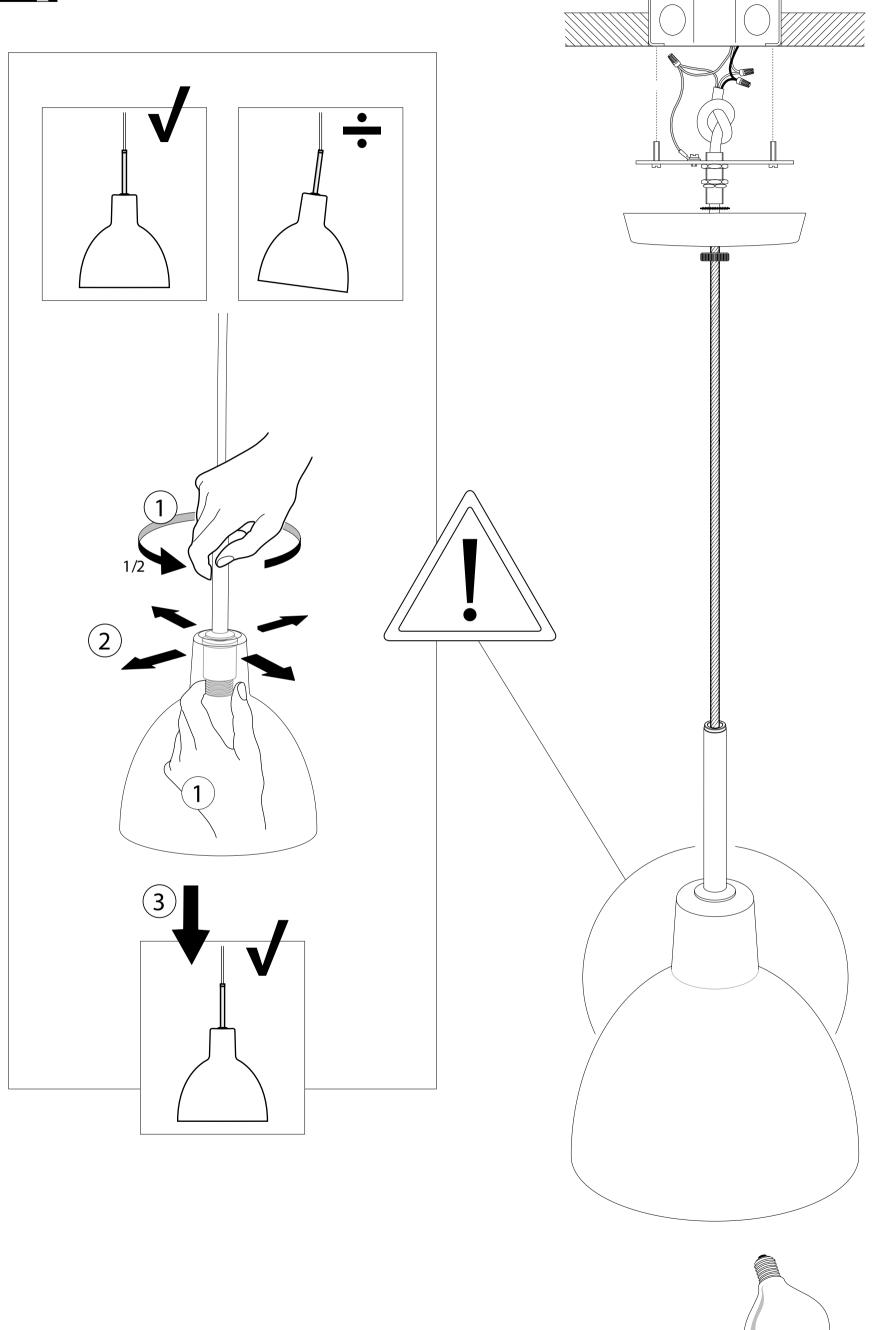

## The glassware in this luminaire is handcrafted.

To ensure the intended lighting comfort our glassware is blown.

The process may generate air bubbles in the glass, just as its thickness may vary.

All installation is subject to local code and jurisdiction. Consult a qualified electrician to ensure correct branch circuit conductor. The installer must ensure that the ceiling can support the luminaire's weight. The installer must if necessary reinforce the ceiling structure by adequate means.-