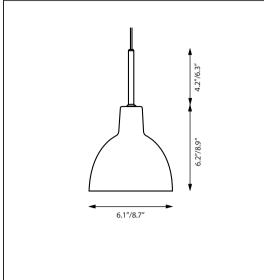

#### Design Louis Poulsen Lighting A/S

Light source Voltage Weight Electric shock protection Ingress protection

6.1":
1/40W/G16.5/IF candelabra
1/15W LED/A-19
8.7":
1/60W/A-19/IF medium
1/15W LED/A-19

It is recommended to use the supplied gloves when handling the glass directly!!