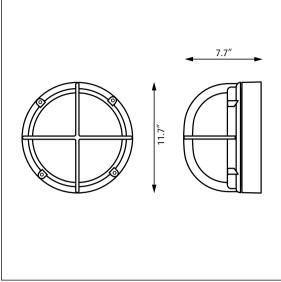

**Design** LK as

| Light source | Voltage/frequency | Weight  | Electric shock protection | Ingress protection | Impact protection |
|--------------|-------------------|---------|---------------------------|--------------------|-------------------|
| TED Ţ        | 120-277V          | 5.5 Lbs | Cl. I                     | IP66               | IK10              |