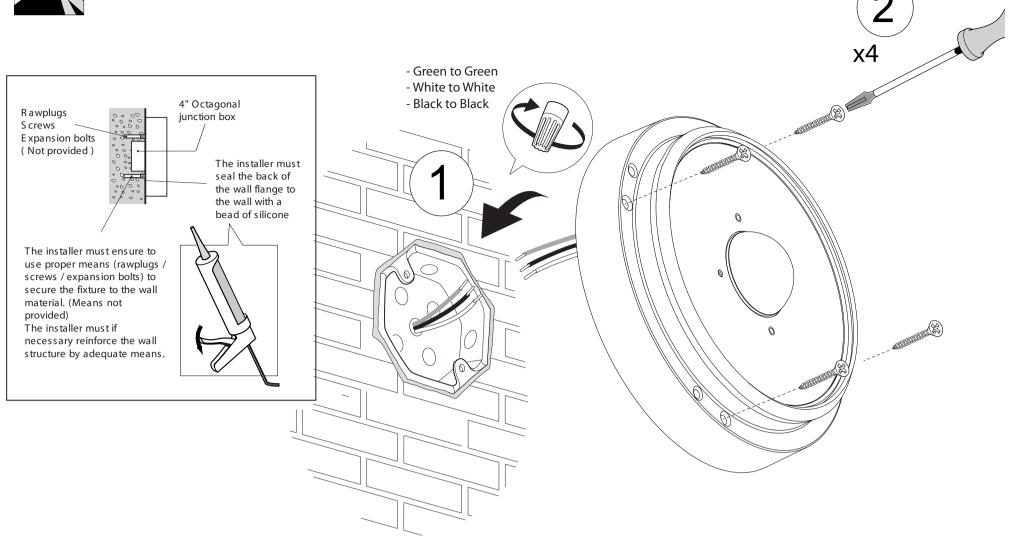

Warning: Scouring powder and similar substances will scratch surfaces.

All installation is subject to local code and jurisdiction. Consult a qualified electrician to ensure correct branch circuit conductor.

Due to possibility of personal injury or property damage, always contact a qualified electrician for servicing or repair of this fixture. To avoid risk of electrical shock, personal injury, or death, disconnect power to fixture before servicing.