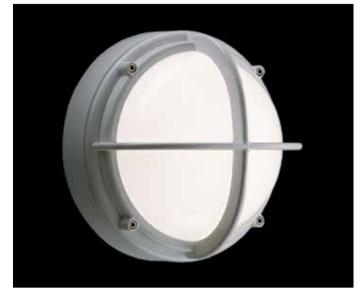

**Design** LK as

| Light source | Voltage/frequency | Weight  | Electric shock protection | Ingress protection | Impact protection |
|--------------|-------------------|---------|---------------------------|--------------------|-------------------|
| TED Ţ        | 120-277V          | 5.5 Lbs | Cl. I                     | IP66               | IK10              |