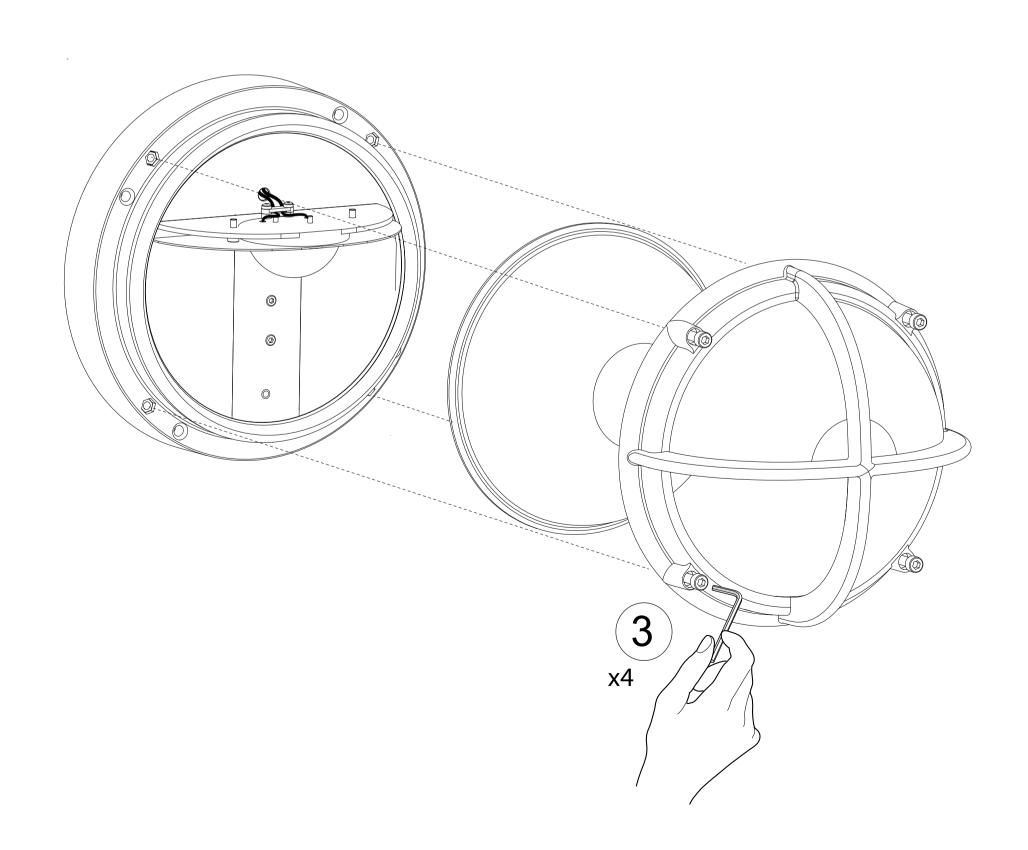

Warning: Scouring powder and similar substances will scratch surfaces.

All installation is subject to local code and jurisdiction. Consult a qualified electrician to ensure correct branch circuit conductor.

Due to possibility of personal injury or property damage, always contact a qualified electrician for servicing or repair of this fixture. To avoid risk of electrical shock, personal injury, or death, disconnect power to fixture before servicing.