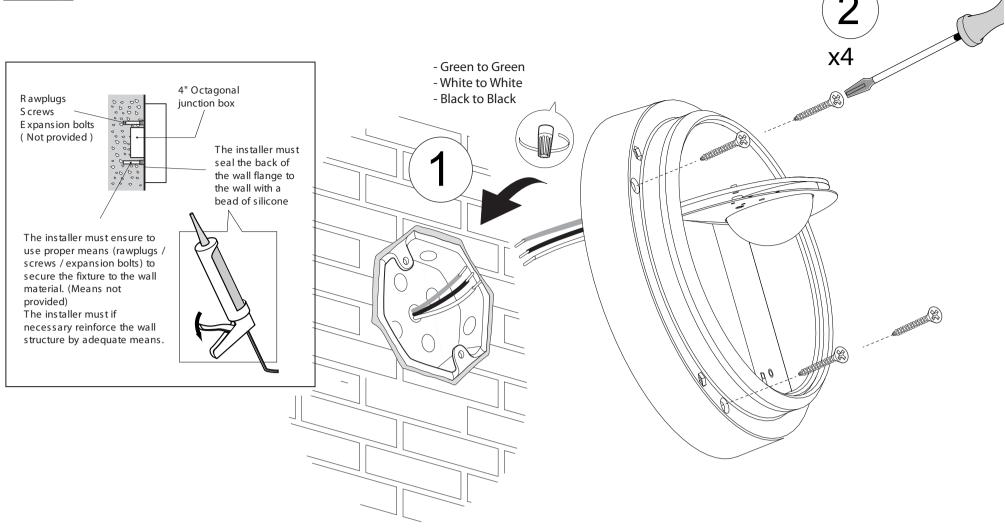

Warning: Scouring powder and similar substances will scratch surfaces.

All installation is subject to local code and jurisdiction. Consult a qualified electrician to ensure correct branch circuit conductor.

Due to possibility of personal injury or property damage, always contact a qualified electrician for servicing or repair of this fixture. To avoid risk of electrical shock, personal injury, or death, disconnect power to fixture before servicing.