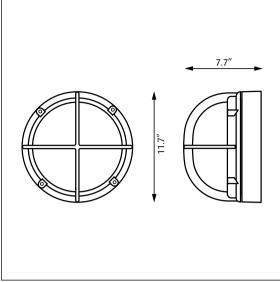

**Design** LK as

| Light source | Voltage/frequency | Weight  | Electric shock protection | Ingress protection | Impact protection |
|--------------|-------------------|---------|---------------------------|--------------------|-------------------|
| TED Ţ        | 120-277V          | 5,5 Lbs | Cl. I                     | IP66               | IK10              |