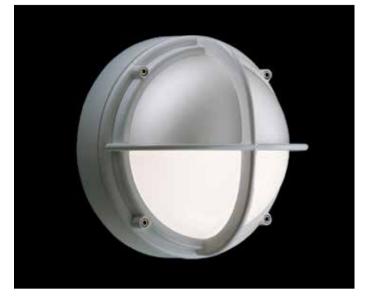

**Design** LK as

| Light source | Voltage/frequency | Weight  | Electric shock protection | Ingress protection | Impact protection |
|--------------|-------------------|---------|---------------------------|--------------------|-------------------|
| TED Ţ        | 120-277V          | 5,5 Lbs | Cl. I                     | IP66               | IK10              |