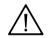

Warning: Scouring powder and similar substances will scratch surfaces.

All installation is subject to local code and jurisdiction.

Consult a qualified electrician to ensure correct branch circuit conductor. The installer must ensure that the ceiling can support the luminaire's weight. The installer must if necessary reinforce the ceiling structure by adequate means.

Due to possibility of personal injury or property damage, always contact a qualified electrician for servicing or repair of this fixture. To avoid risk of electrical shock, personal injury, or death, disconnect power to fixture before servicing.