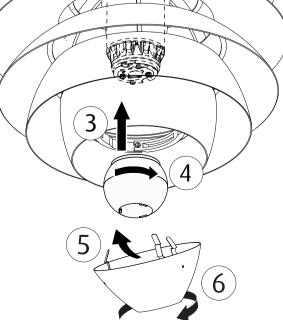

Warning: Scouring powder and similar substances will scratch surfaces.

All installation is subject to local code and jurisdiction.

Consult a qualified electrician to ensure correct branch circuit conductor. The installer must ensure that the ceiling can support the luminaire's weight. The installer must if necessary reinforce the ceiling structure by adequate means.

Due to possibility of personal injury or property damage, always contact a qualified electrician for servicing or repair of this fixture. To avoid risk of electrical shock, personal injury, or death, disconnect power to fixture before servicing.