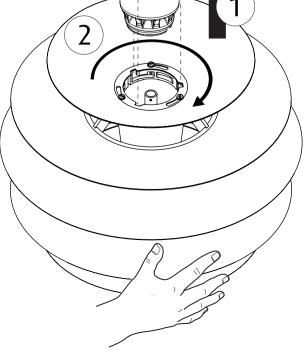

Warning: Scouring powder and similar substances will scratch surfaces.

All installation is subject to local code and jurisdiction.

Consult a qualified electrician to ensure correct branch circuit conductor. The installer must ensure that the ceiling can support the luminaire's weight. The installer must if necessary reinforce the ceiling structure by adequate means.

Due to possibility of personal injury or property damage, always contact a qualified electrician for servicing or repair of this fixture. To avoid risk of electrical shock, personal injury, or death, disconnect power to fixture before servicing.