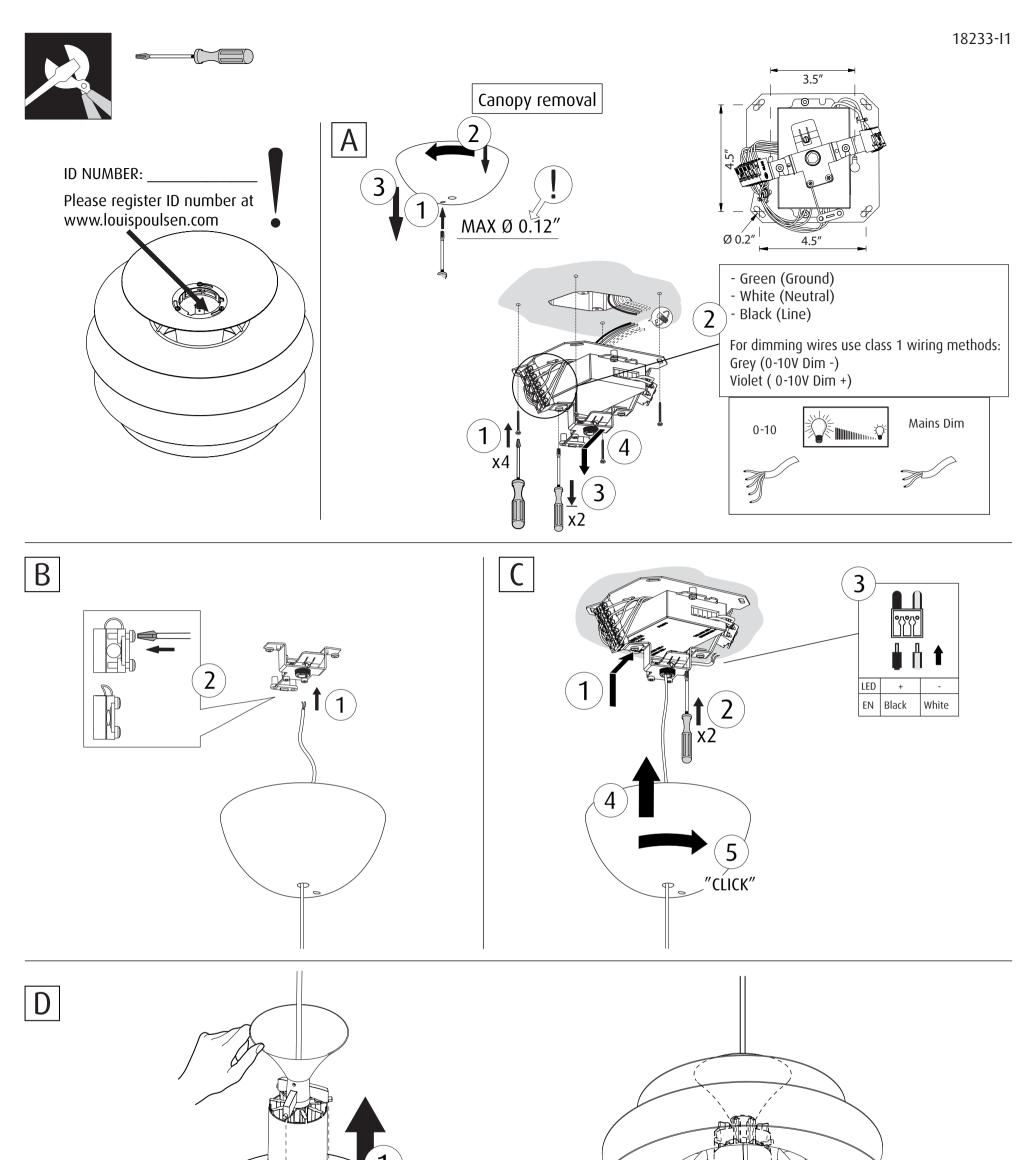

Warning: Scouring powder and similar substances will scratch surfaces.

All installation is subject to local code and jurisdiction.

Consult a qualified electrician to ensure correct branch circuit conductor. The installer must ensure that the ceiling can support the luminaire's weight. The installer must if necessary reinforce the ceiling structure by adequate means.

Due to possibility of personal injury or property damage, always contact a qualified electrician for servicing or repair of this fixture. To avoid risk of electrical shock, personal injury, or death, disconnect power to fixture before servicing.