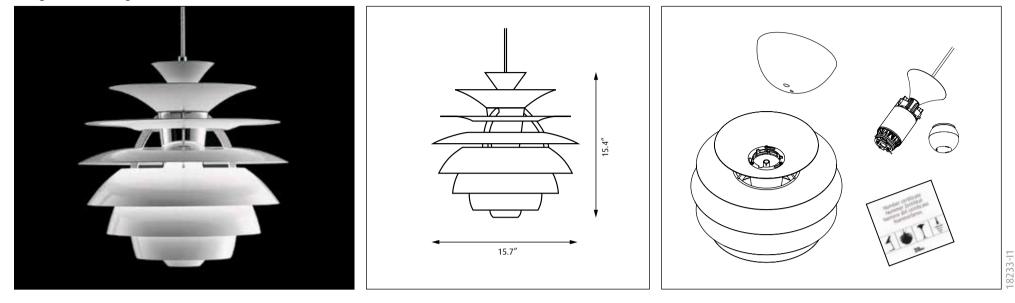

## **PH Snowball LED**

## Design Poul Henningsen

| Light source | Voltage | Weight      | Electric shock protection | Ingress protection |
|--------------|---------|-------------|---------------------------|--------------------|
|              | 120 V   | Max 9.9 Lbs | Cl. I                     | IP 20              |