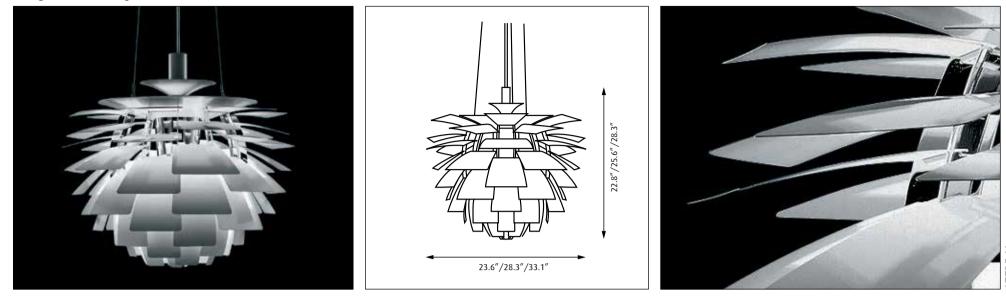

## **PH Artichoke LED**

louis poulsen

## Design Poul Henningsen

| Light source | Voltage      | Weight - Metal frame | Weight - Glass frame | Electric shock protection | Ingress protection |
|--------------|--------------|----------------------|----------------------|---------------------------|--------------------|
| 23.6": LED   | Max 120-277V | Max 41 Lbs           | Max 44 Lbs           | cl. 1                     | IP20               |
| 28.3": LED   | Max 120-277V | Max 44 Lbs           | Max 55 Lbs           | cl. 1                     | IP20               |
| 33.1": LED   | Max 120-277V | Max 61 Lbs           | Max 73 Lbs           | cl. 1                     | IP20               |