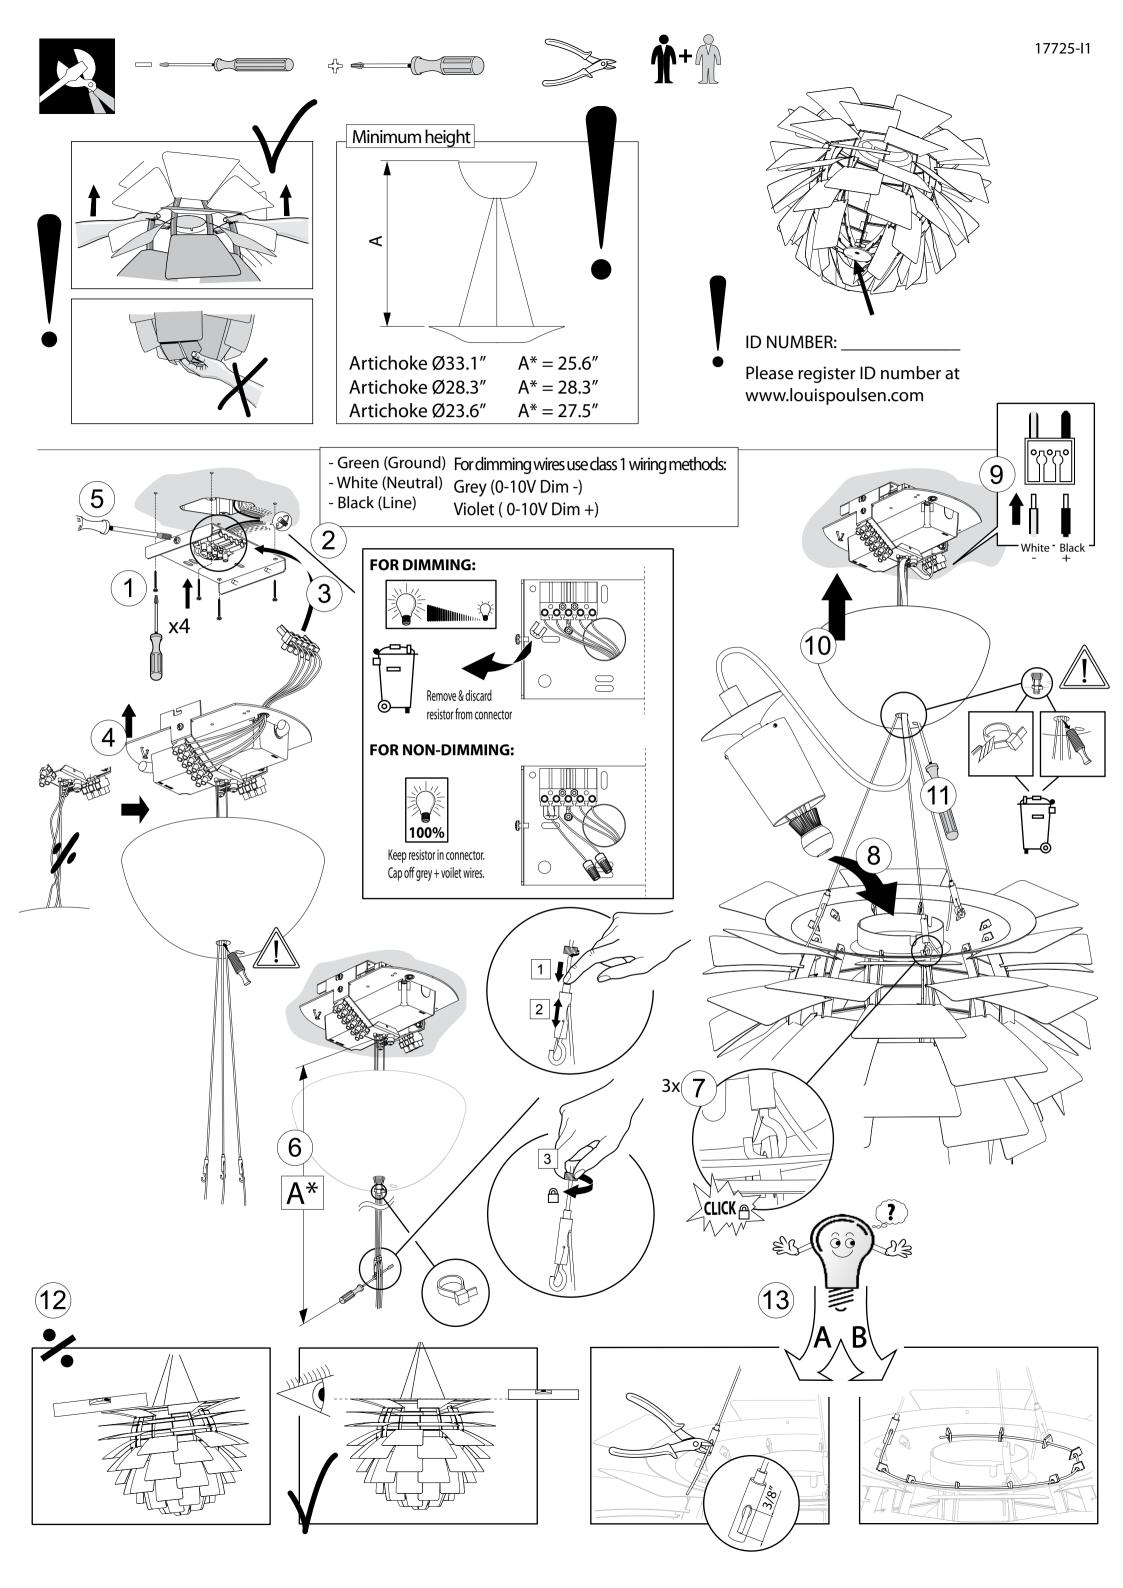

The luminaire may only be lifted/carried by the wire and never by the cable! Recommended cleaning substances:

Wipe off dust with a dry, soft cloth. Remove greasy spots etc. with a soft cloth dampened in lukewarm water (<122° F/ 50° C) with a mild detergent.

Warning: Scouring powder and similar substances will scratch surfaces.

All installation is subject to local code and jurisdiction. Consult a qualified electrician to ensure correct branch circuit conductor. The installer must ensure that the ceiling can support the luminaire's weight. The installer must if necessary reinforce the ceiling structure by adequate means.

Due to possibility of personal injury or property damage, always contact a qualified electrician for servicing or repair of this fixture. To avoid risk of electrical shock, personal injury, or death, disconnect power to fixture before servicing.