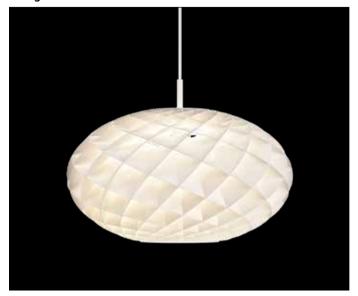

## Design Øivind Slaatto

| Light source | Voltage | Weight       | Ingress protection   |
|--------------|---------|--------------|----------------------|
| Max.40W E26  | 120V    | Max. 3.3 lbs | IP 20 / Dry location |