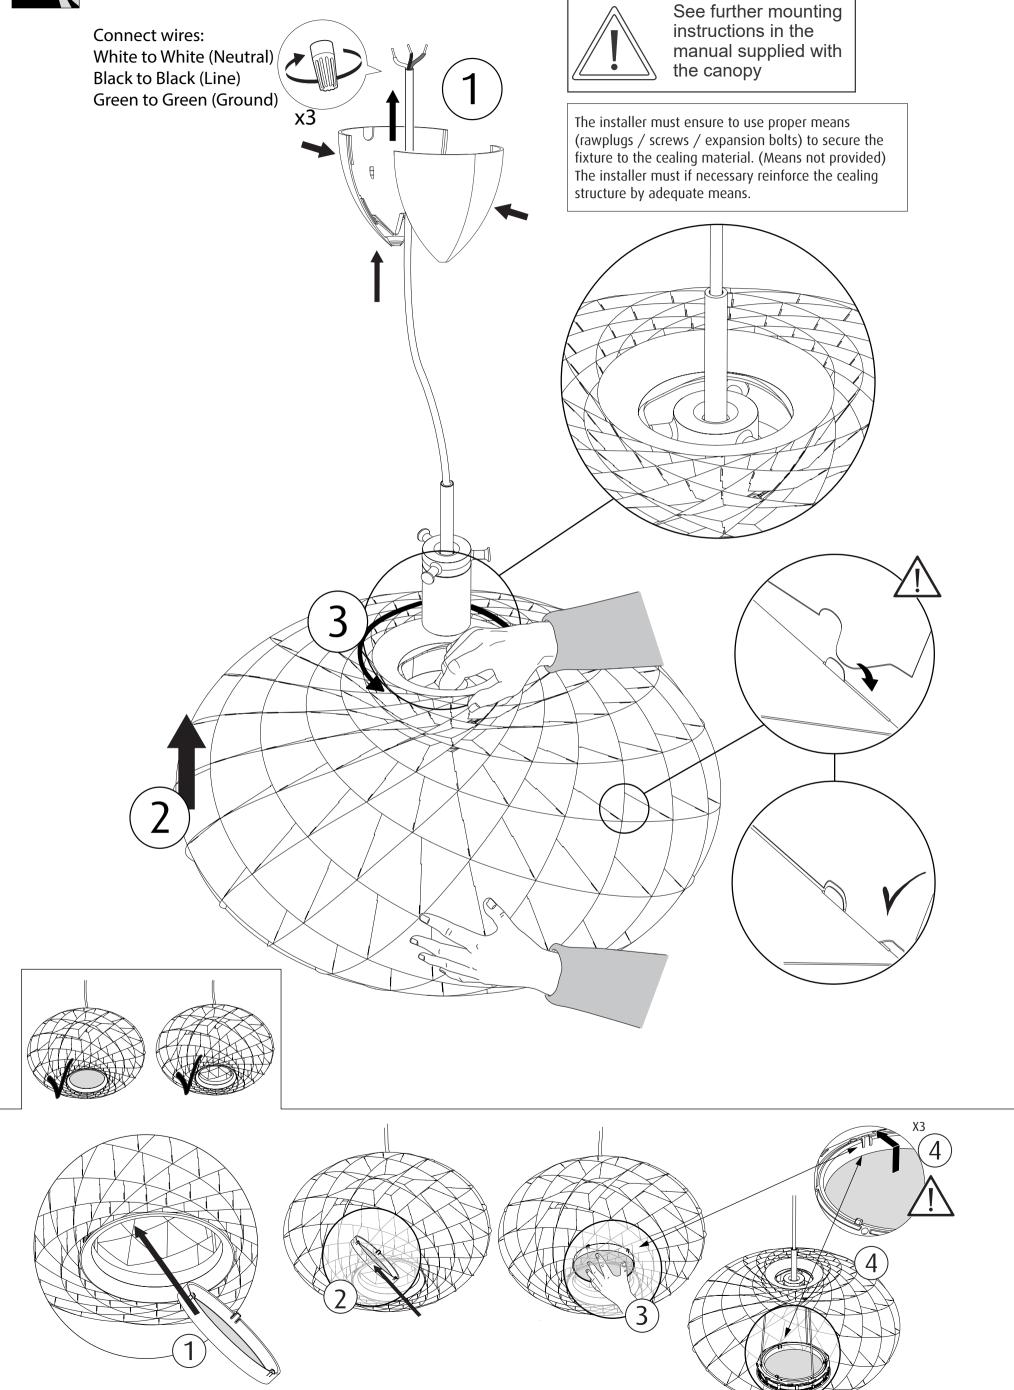

Warning: Scouring powder and similar substances will scratch surfaces.

All installation is subject to local code and jurisdiction.

The installer must ensure that the ceiling can support the luminaire's weight. The installer must if necessary reinforce the ceiling structure by adequate means.