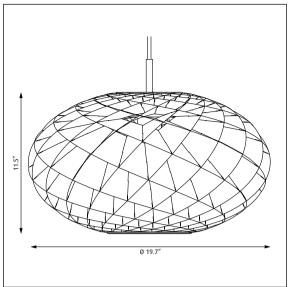

## Design Øivind Slaatto

| Light source | Voltage | Weight       | Ingress protection   |
|--------------|---------|--------------|----------------------|
| Max.40W E26  | 120V    | Max. 3.3 lbs | IP 20 / Dry location |