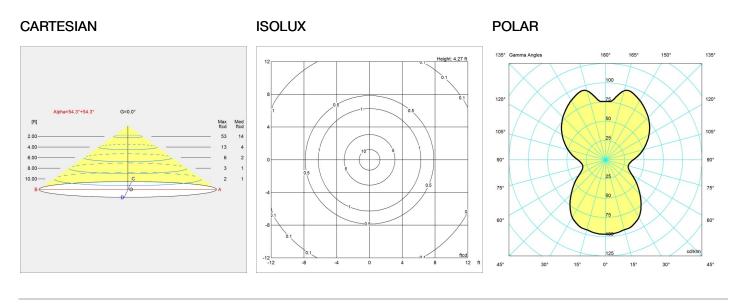

## Light distribution diagrams

Variant Options For particular variant options, please check our online Product Variants Configurator on the product detail page.

| VARIANT NO. | LIGHT SOURCE   | VOLTAGE/FRQ | LUMEN | FEATURES | CABLE |
|-------------|----------------|-------------|-------|----------|-------|
| 10000155551 | A-21/IF medium | 120V        | 1608  | -        | -     |