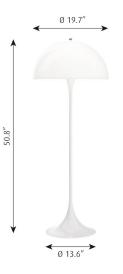

## PANTHELLA FLOOR

Designed by Verner Panton

| Description             | The fixture emits a soft and comfortable illumination. The hemispherical shade reflects the light downwards, and the material used ensures that the majority of the light is spread diffusely in the room from the surface of the shade. |                                   |                                                            |  |  |  |
|-------------------------|------------------------------------------------------------------------------------------------------------------------------------------------------------------------------------------------------------------------------------------|-----------------------------------|------------------------------------------------------------|--|--|--|
| Variants                | VARIANT NUMBER<br>10000155551                                                                                                                                                                                                            | COLOR, RAL<br>WHT OPAL ACRYL, 970 | W / H / L (IN) / W (LB)<br>19.7 / 51.4 / 19.7 IN / 12.4 LB |  |  |  |
| Materials &<br>Finishes | MATERIALS<br>Base: White, injection molded ABS. Shade: Injection molded white opal acrylic. Housing:<br>White, injection molded ABS. Stem: White, steel.<br>FINISHES<br>White, opal acrylic.                                             |                                   |                                                            |  |  |  |
| Mounting                | Cord type: White. Cord length: 11'. Switch: In-line on/off foot switch provided. For mounting instructions, see download section on the product detail page.                                                                             |                                   |                                                            |  |  |  |