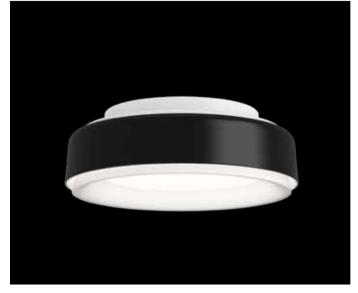

## LP Grand 320 Surface mounted

## Design Christian Flindt

| Light source | Voltage                                               | Weight           | Ingress protection |
|--------------|-------------------------------------------------------|------------------|--------------------|
| LED          | Mains dim: 120V/50-60Hz<br>0-10V dim: 120-277/50-60Hz | 5.7 Lbs / 2,6 Kg | Dry location       |