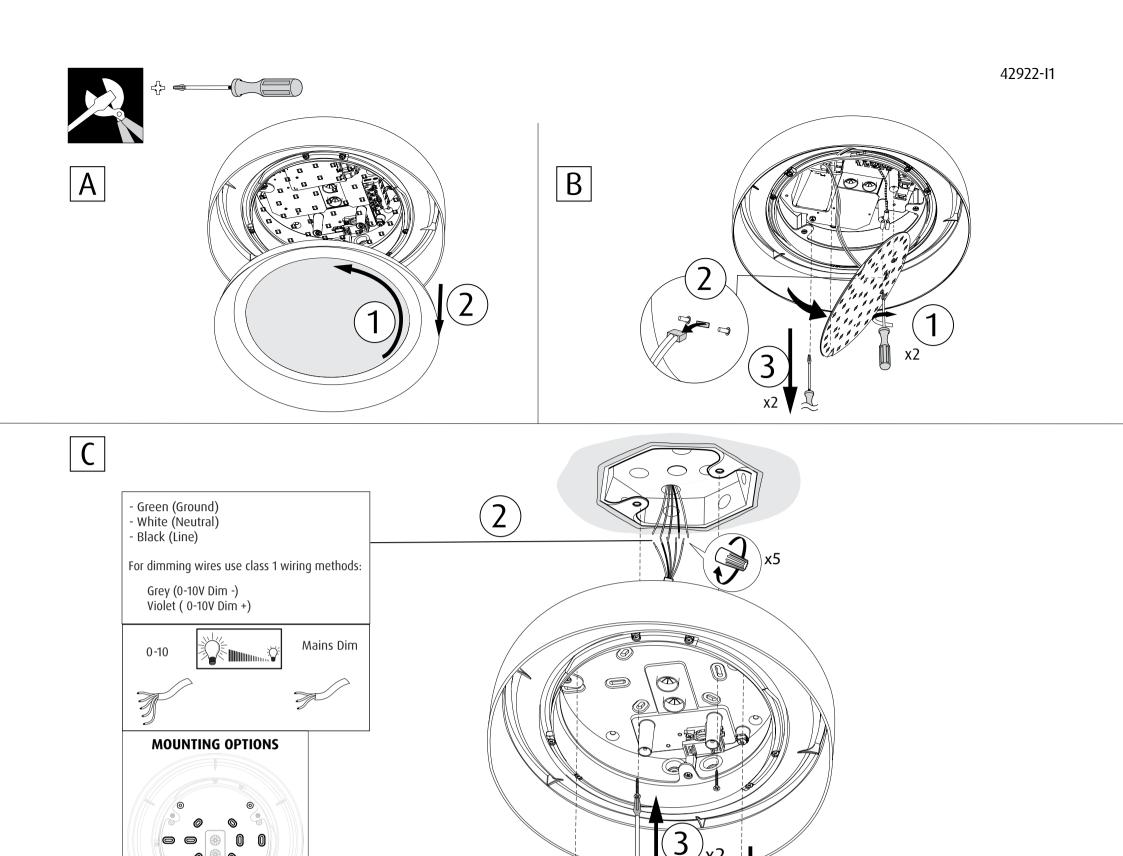

Warning: Scouring powder and similar substances will scratch surfaces.

All installation is subject to local code and jurisdiction.

Consult a qualified electrician to ensure correct branch circuit conductor.

The installer must ensure that the ceiling can support the luminaire's weight. The installer must if necessary reinforce the ceiling structure by adequate means.

Due to possibility of personal injury or property damage, always contact a qualified electrician for servicing or repair of this fixture. To avoid risk of electrical shock, personal injury, or death, disconnect power to fixture before servicing.