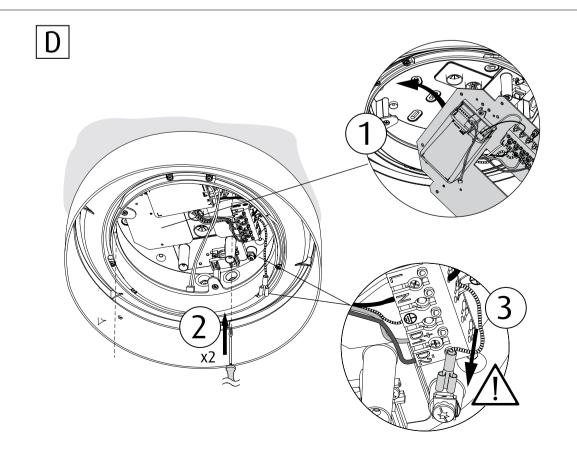

Warning: Scouring powder and similar substances will scratch surfaces.

All installation is subject to local code and jurisdiction.

Consult a qualified electrician to ensure correct branch circuit conductor.

The installer must ensure that the ceiling can support the luminaire's weight. The installer must if necessary reinforce the ceiling structure by adequate means.

Due to possibility of personal injury or property damage, always contact a qualified electrician for servicing or repair of this fixture. To avoid risk of electrical shock, personal injury, or death, disconnect power to fixture before servicing.