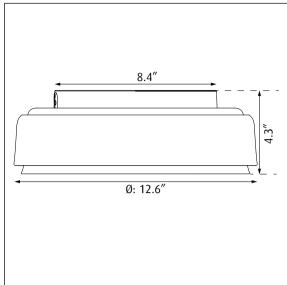

## LP Grand 320 Surface mounted

## Design Christian Flindt

| Light source | Voltage                                               | Weight           | Ingress protection |
|--------------|-------------------------------------------------------|------------------|--------------------|
| LED          | Mains dim: 120V/50-60Hz<br>0-10V dim: 120-277/50-60Hz | 5.7 Lbs / 2,6 Kg | Dry location       |