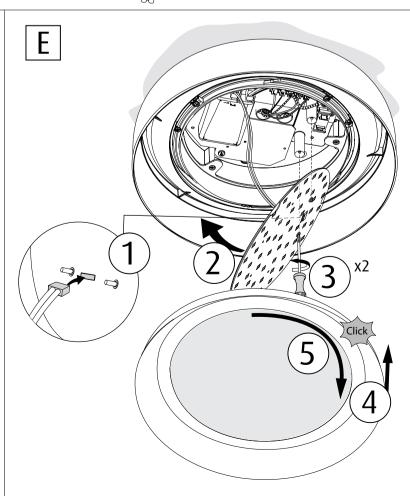

Warning: Scouring powder and similar substances will scratch surfaces.

All installation is subject to local code and jurisdiction.

Consult a qualified electrician to ensure correct branch circuit conductor.

The installer must ensure that the ceiling can support the luminaire's weight. The installer must if necessary reinforce the ceiling structure by adequate means.

Due to possibility of personal injury or property damage, always contact a qualified electrician for servicing or repair of this fixture. To avoid risk of electrical shock, personal injury, or death, disconnect power to fixture before servicing.