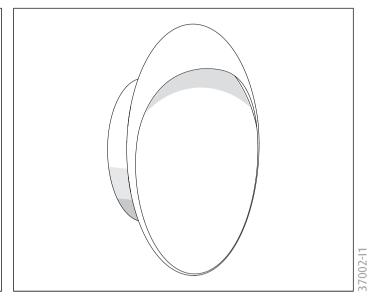

## Design Christian Flindt







| Light source   | Voltage/frequency | Weight  | Electric shock protection | Ingress protection  | Impact protection |
|----------------|-------------------|---------|---------------------------|---------------------|-------------------|
| TED \[ \int \] | 120V/60 Hz        | 2.1 lbs | Cl. I, Grounded           | IP 65, Wet location | IK10              |

## Recommended cleaning substances:

Wipe off dust with a dry, soft cloth. Remove greasy spots etc. with a soft cloth dampened in lukewarm water (<122° F/ 50° C) with a mild detergent.

Never use detergents containing abrasives and solvents.

Warning: Scouring powder and similar substances will scratch surfaces.

All installation is subject to local code and jurisdiction.



Due to possibility of personal injury or property damage, alwa