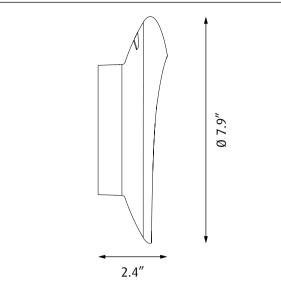

## Design Christian Flindt







| Light source   | Voltage/frequency | Weight  | Electric shock protection | Ingress protection  | Impact protection |
|----------------|-------------------|---------|---------------------------|---------------------|-------------------|
| TED \[ \int \] | 120V/60 Hz        | 2.1 lbs | Cl. I, Grounded           | IP 65, Wet location | IK10              |

## Recommended cleaning substances:

Wipe off dust with a dry, soft cloth. Remove greasy spots etc. with a soft cloth dampened in lukewarm water (<122° F/ 50° C) with a mild detergent.

Never use detergents containing abrasives and solvents.

Warning: Scouring powder and similar substances will scratch surfaces.

All installation is subject to local code and jurisdiction.



Due to possibility of personal injury or property damage, al