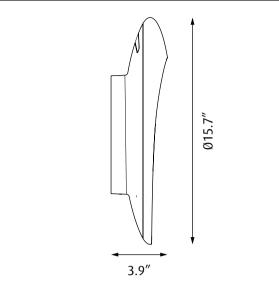

## Design Christian Flindt

| Light source | Voltage/frequency | Weight  | Electric shock protection | Ingress protection  | Impact protection |
|--------------|-------------------|---------|---------------------------|---------------------|-------------------|
| LED          | 120V/60 Hz        | 8,6 lbs | Cl. I, Grounded           | IP 65, Wet location | IK10              |