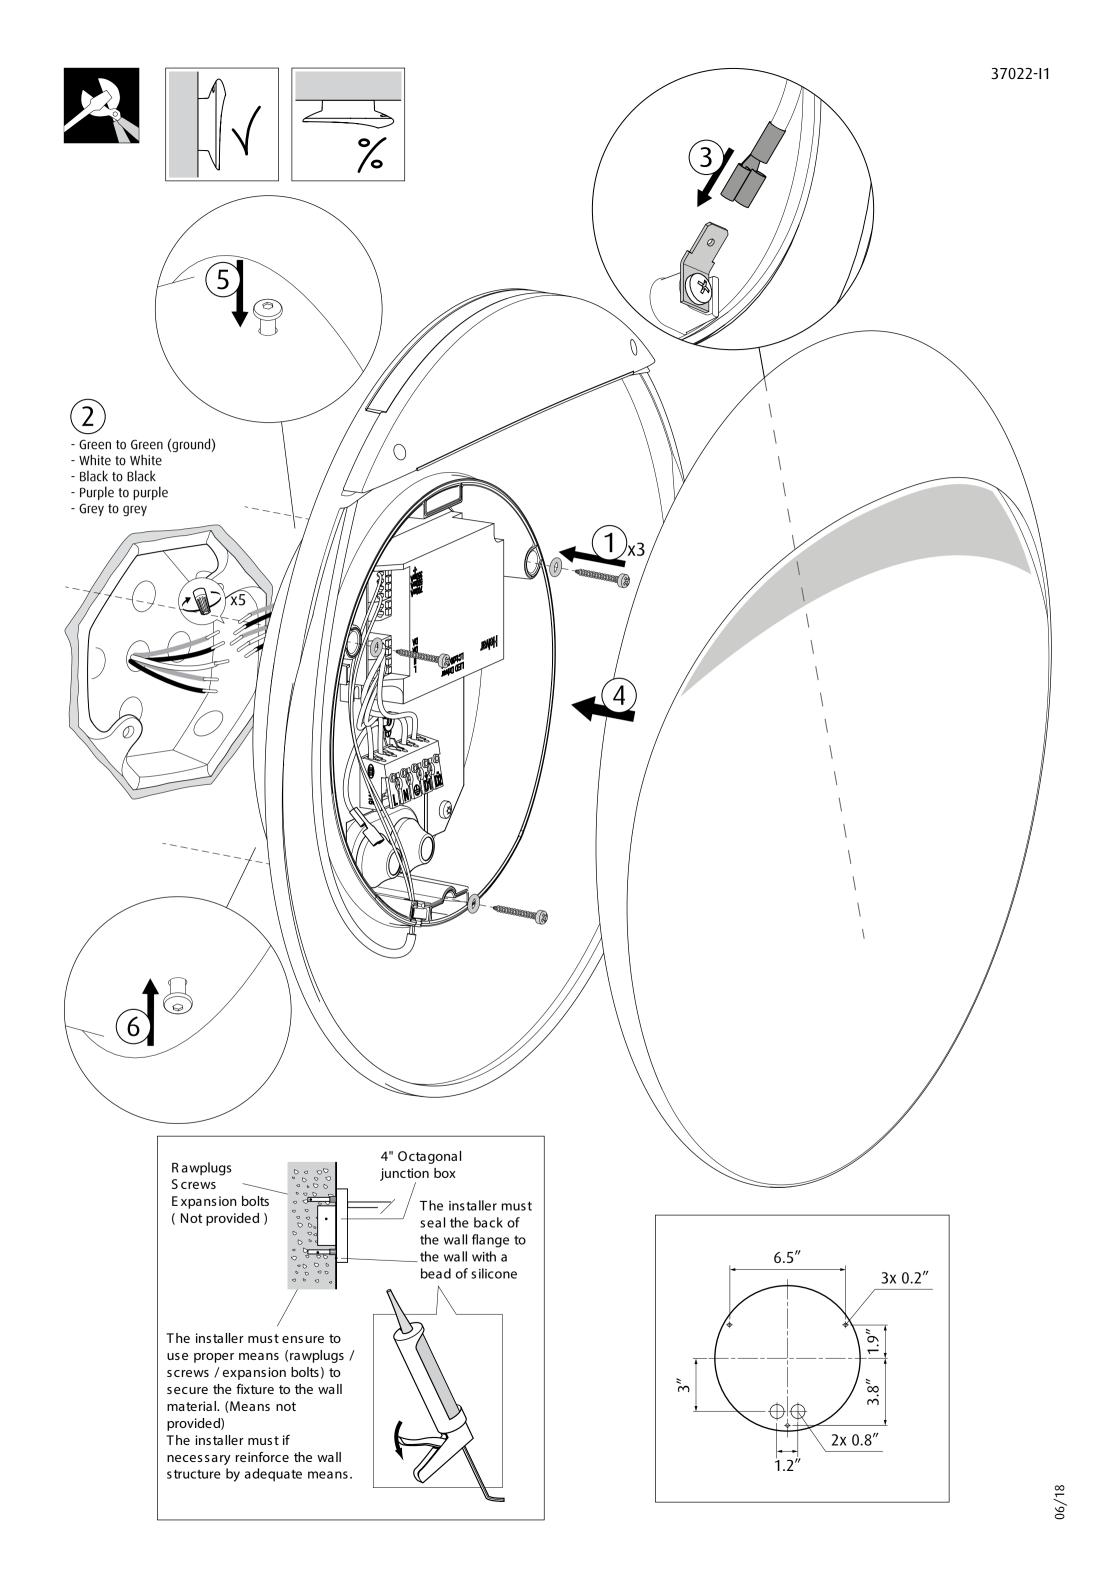

-------------|---------------------|-------------------|
| LED          | 120V/60 Hz        | 8,6 lbs | Cl. I, Grounded           | IP 65, Wet location | IK10              |

## Recommended cleaning substances:

Wipe off dust with a dry, soft cloth. Remove greasy spots etc. with a soft cloth dampened in lukewarm water (<122° F/ 50° C) with a mild detergent.

Never use detergents containing abrasives and solvents.

Warning: Scouring powder and similar substances will scratch surfaces.

All installation is subject to local code and jurisdiction.



Due to possibility of personal injury or property damage, always contact a qualified electrician for servicing or repair of this fixture. To avoid risk of electrical shock, personal injury, or death, disconnect power to fixture before servicing.