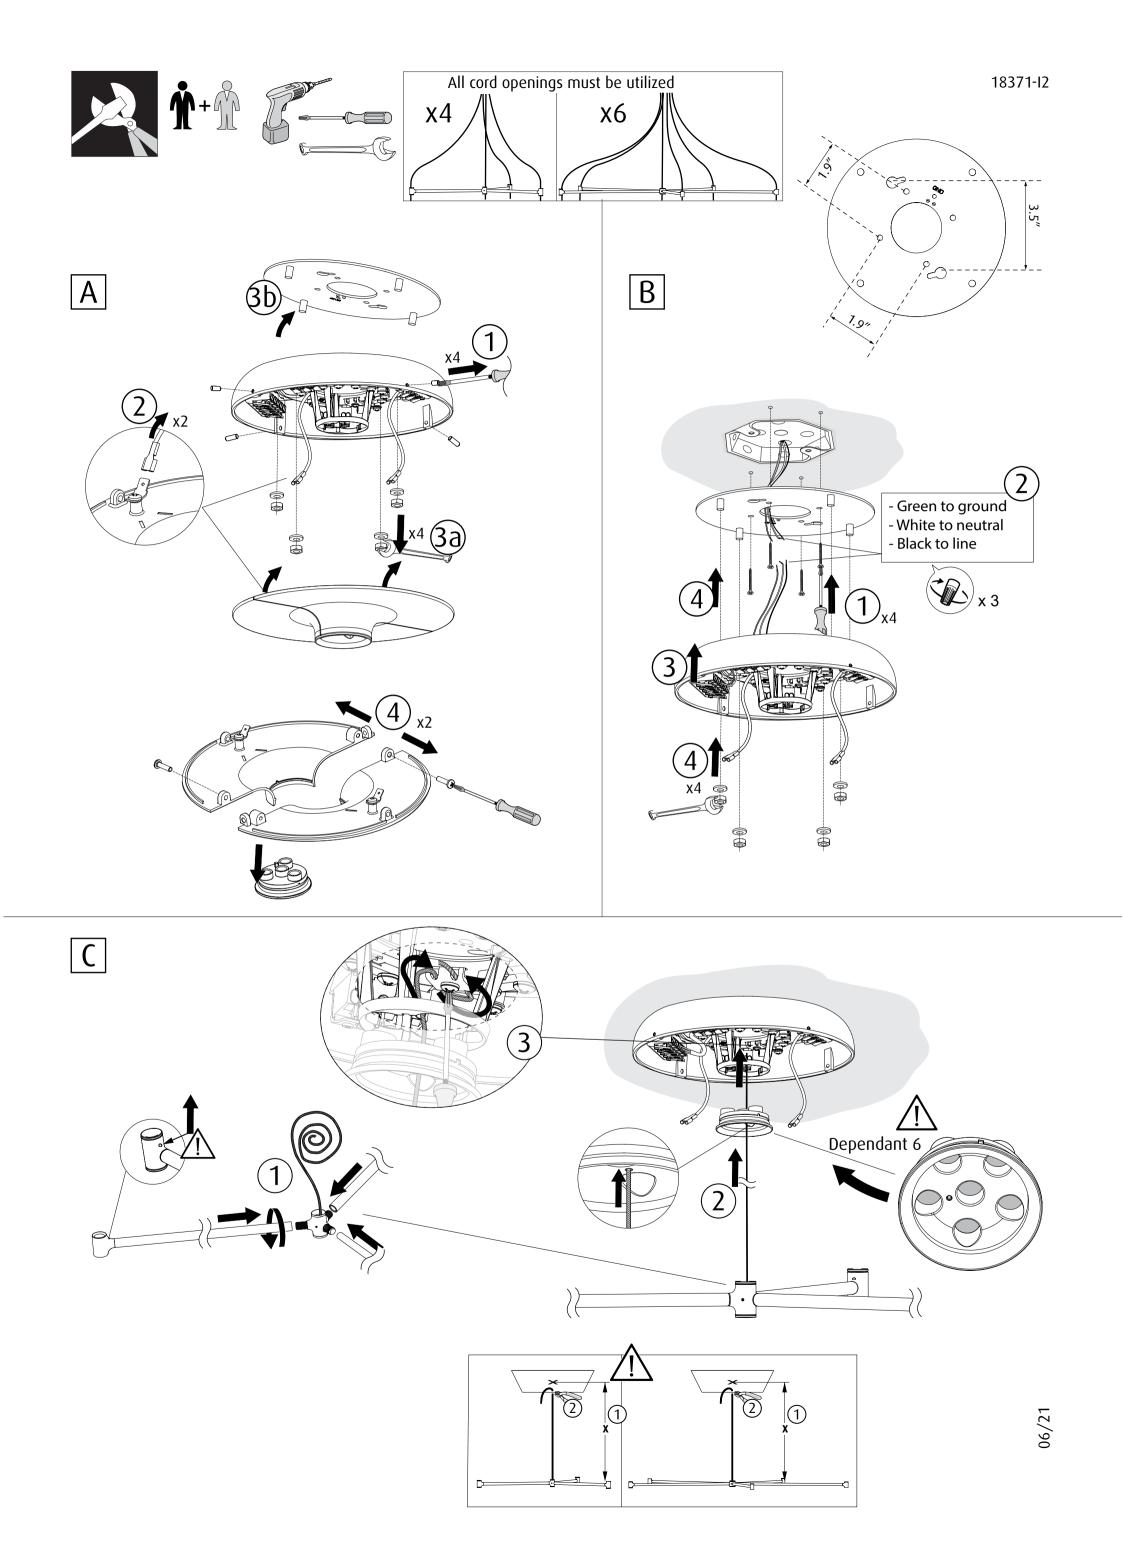

Warning: Scouring powder and similar substances will scratch surfaces.

All installation is subject to local code and jurisdiction.

Consult a qualified electrician to ensure correct branch circuit conductor.

The installer must ensure that the ceiling can support the luminaire's weight. The installer must if necessary reinforce the ceiling structure by adequate means.

Due to possibility of personal injury or property damage, always contact a qualified electrician for servicing or repair of this fixture. To avoid risk of electrical shock, personal injury, or death, disconnect power to fixture before servicing.