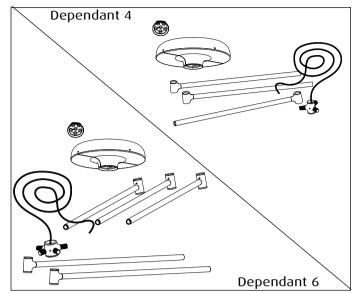

## Design Louis Poulsen

| Max Wattage   | Voltage       | Weight                      | Ingress protection |
|---------------|---------------|-----------------------------|--------------------|
| Max. 100W     | 120V, 50-60Hz | Dependant 4: 1,2 kg 2.6 lbs | IP 20              |
| pr. luminaire |               | Dependant 6: 1,6 kg 3.5 lbs | Dry location       |