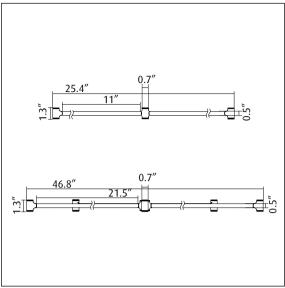

## Design Louis Poulsen

| Max Wattage   | Voltage       | Weight                      | Ingress protection |
|---------------|---------------|-----------------------------|--------------------|
| Max. 100W     | 120V, 50-60Hz | Dependant 4: 1,2 kg 2.6 lbs | IP 20              |
| pr. luminaire |               | Dependant 6: 1,6 kg 3.5 lbs | Dry location       |