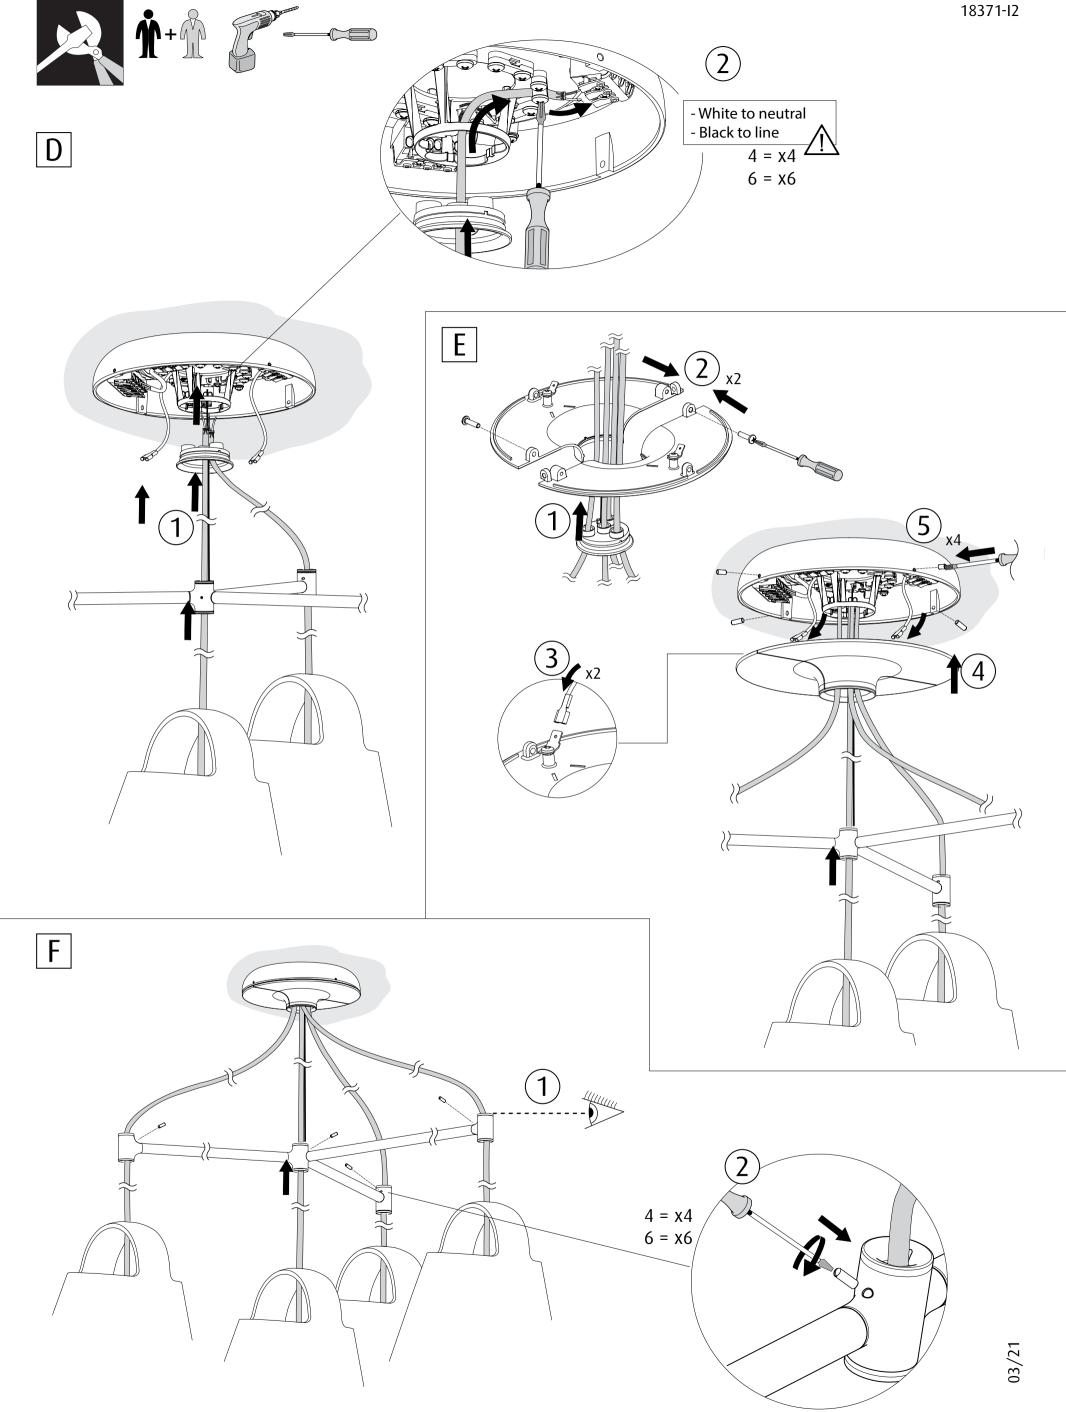

Warning: Scouring powder and similar substances will scratch surfaces.

All installation is subject to local code and jurisdiction.

Consult a qualified electrician to ensure correct branch circuit conductor.

The installer must ensure that the ceiling can support the luminaire's weight. The installer must if necessary reinforce the ceiling structure by adequate means.

Due to possibility of personal injury or property damage, always contact a qualified electrician for servicing or repair of this fixture. To avoid risk of electrical shock, personal injury, or death, disconnect power to fixture before servicing.