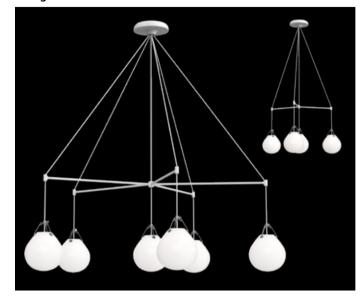

## Design Louis Poulsen

| Max Wattage   | Voltage       | Weight                      | Ingress protection |
|---------------|---------------|-----------------------------|--------------------|
| Max. 100W     | 120V, 50-60Hz | Dependant 4: 1,2 kg 2.6 lbs | IP 20              |
| pr. luminaire |               | Dependant 6: 1,6 kg 3.5 lbs | Dry location       |