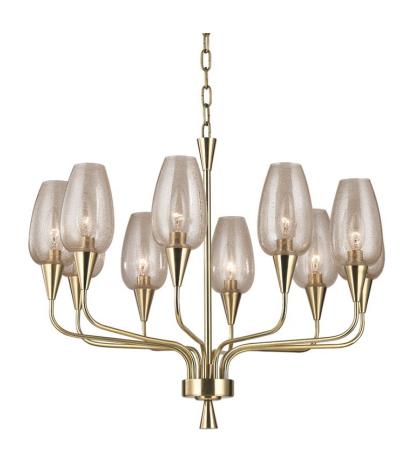

# LONGMONT

4725-AGB

Density and simplicity make this ring of lights sing. Using a unique European technique, artisans inlay strands of brass in molten glass while blowing it into shape. These mouth-blown glass pieces suggest wine vessels; embedded within, the nearly dissolved brass strands create bubbles that glow with secret warmth once illuminated. Adding to this organic feel and echoing the bulb base is a cone motif reflected in both the holder and finial.

## **DIMENSIONS**

Height 20.25"

Width/Diameter 25.25"

Minimum Height 24.50"

Maximum Height 75.25"

Canopy/Backplate 4.75"

Hanging Type

Weight 18.00lb

# **GLASS/SHADES**

Material Glass

Attachment

Color Clear