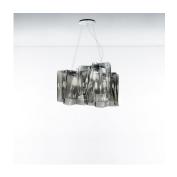

#### Design By

Michele De Lucchi Gerhard Reichert

#### Collection =

Design

| ։Մա | (P20) |  |
|-----|-------|--|
|     |       |  |

### Colors & Finishes =

GREY SMOKE (Diffuser)

Pale grey (Body & Canopy)

## Materials =

- Diffuser in handblown glass with satin finish
- Diffuser supporting frame in die-cast aluminum with matte lacquered finish
- Frame supporting cables in stainless steel
- Ceiling canopy in steel with thermoplastic cover