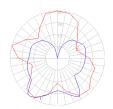

## Light distribution =

Diffused

Red = Max Cd. Through Vertical plane
Blue = Max Cd. Through Horizontal plane

Luminaire weight =

58.87 lbs / 26.7 kg

Warranty =