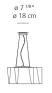

## Dimensions =

standard length

min. 19 <sup>3/4</sup>" - max. 78<sup>3/4</sup>" min. 50 cm - max. 200 cm

12 3/16"

'

min. 19 <sup>3/4</sup>" - max. 216 " min. 50 cm - max. 548 cm

26" 66 cm