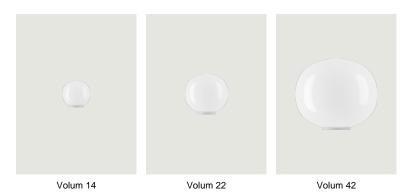

## Model Volum 29

*Volum* is an exclusive series of glass lamps that are poetically simple yet complex in their technically execution. The four blown glass globes with glossy white finish come in different sizes measuring 14, 22, 29 and 42 cm in diameter. Thanks to their inherently distinct shapes, they intuitively complement one another to form unique compositions.

## Options of Volum