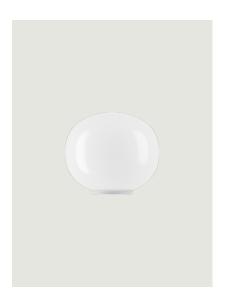

## Model Volum 29

*Volum* is an exclusive series of glass lamps that are poetically simple yet complex in their technically execution. The four blown glass globes with glossy white finish come in different sizes measuring 14, 22, 29 and 42 cm in diameter. Thanks to their inherently distinct shapes, they intuitively complement one another to form unique compositions.

| Volum 29                                                                  | Light source                                                    | Structure: Silicone                    | Diffuser: Blown glass | On / Off    |
|---------------------------------------------------------------------------|-----------------------------------------------------------------|----------------------------------------|-----------------------|-------------|
| 25.2 cm<br>9.92"<br>0.12.4 cm<br>0.4.88"<br>0.4.88"<br>0.4.88"<br>0.4.81" | E27 LED 1 × 25 W Ø max 9.8 cm – 3.85"  On / Off Switch the cord | Translucent                            | Polished White        | 18783 1200U |
|                                                                           | Bulb not included                                               |                                        |                       |             |
| Net weight: 4.54 lbs Parcels: 2                                           |                                                                 | IP20   Energy Saving ♦     Dim Triac ♦ |                       |             |