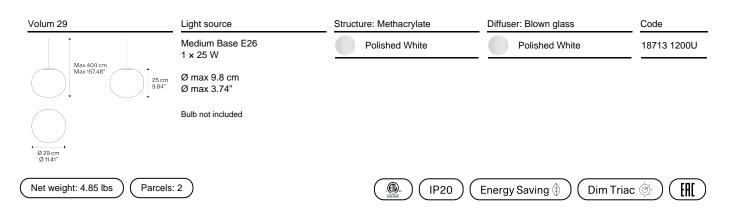

## LODES

Volum, Design by Snøhetta

Model Volum 29

The *Volum* collection is the re-interpretation of a lighting archetype from the point of view of an international design and architecture studio. It is a product that offers the same level of functionality and aesthetics from every point in the space and, at the same time, celebrates the art of glassmaking. Designed to fill a space with a 360-degree illumination, *Volum* glows uniformly in all directions providing a calming and coherent radiance.