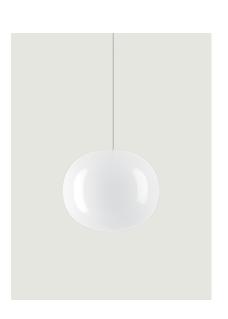

## LODES

Volum, Design by Snøhetta

Model Volum 29

The *Volum* collection is the re-interpretation of a lighting archetype from the point of view of an international design and architecture studio. It is a product that offers the same level of functionality and aesthetics from every point in the space and, at the same time, celebrates the art of glassmaking. Designed to fill a space with a 360-degree illumination, *Volum* glows uniformly in all directions providing a calming and coherent radiance.