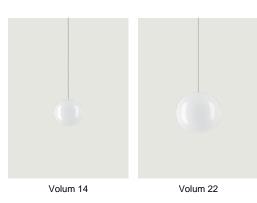

## LODES

Volum, Design by Snøhetta

Model Volum 29

The *Volum* collection is the re-interpretation of a lighting archetype from the point of view of an international design and architecture studio. It is a product that offers the same level of functionality and aesthetics from every point in the space and, at the same time, celebrates the art of glassmaking. Designed to fill a space with a 360-degree illumination, *Volum* glows uniformly in all directions providing a calming and coherent radiance.