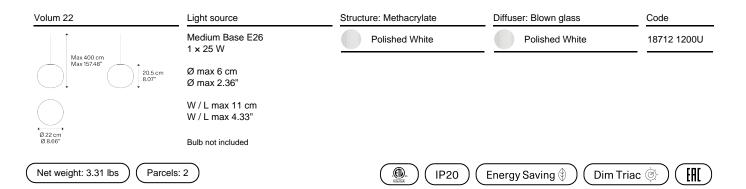

## Model Volum 22

The *Volum* collection is the re-interpretation of a lighting archetype from the point of view of an international design and architecture studio. It is a product that offers the same level of functionality and aesthetics from every point in the space and, at the same time, celebrates the art of glassmaking. Designed to fill a space with a 360-degree illumination, *Volum* glows uniformly in all directions providing a calming and coherent radiance.