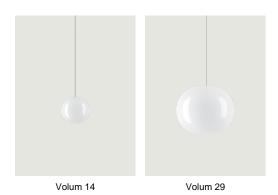

## LODES

Volum, *Design by* Snøhetta

## Model Volum 22

The *Volum* collection is the re-interpretation of a lighting archetype from the point of view of an international design and architecture studio. It is a product that offers the same level of functionality and aesthetics from every point in the space and, at the same time, celebrates the art of glassmaking. Designed to fill a space with a 360-degree illumination, *Volum* glows uniformly in all directions providing a calming and coherent radiance.





Cluster suspension lamps must be installed on a canopy: find out more on lodes.com/en/canopies

## Options of Volum