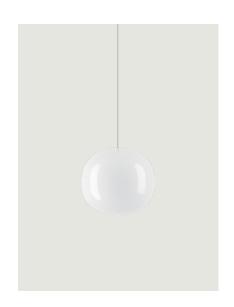

## Model Volum 22

The *Volum* collection is the re-interpretation of a lighting archetype from the point of view of an international design and architecture studio. It is a product that offers the same level of functionality and aesthetics from every point in the space and, at the same time, celebrates the art of glassmaking. Designed to fill a space with a 360-degree illumination, *Volum* glows uniformly in all directions providing a calming and coherent radiance.