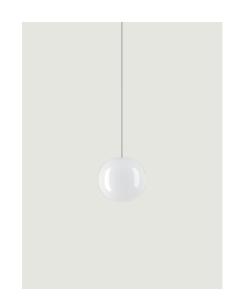

## Model Volum 14

The *Volum* collection is the re-interpretation of a lighting archetype from the point of view of an international design and architecture studio. It is a product that offers the same level of functionality and aesthetics from every point in the space and, at the same time, celebrates the art of glassmaking. Designed to fill a space with a 360-degree illumination, *Volum* glows uniformly in all directions providing a calming and coherent radiance.