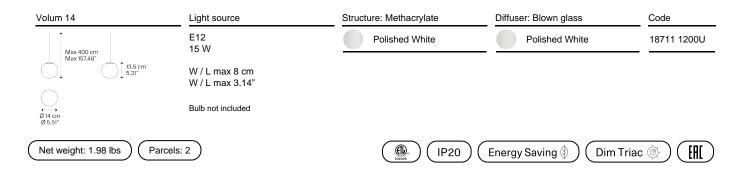

## Model Volum 14

The *Volum* collection is the re-interpretation of a lighting archetype from the point of view of an international design and architecture studio. It is a product that offers the same level of functionality and aesthetics from every point in the space and, at the same time, celebrates the art of glassmaking. Designed to fill a space with a 360-degree illumination, *Volum* glows uniformly in all directions providing a calming and coherent radiance.