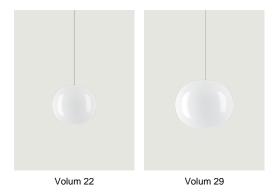

## LODES

Volum, *Design by* Snøhetta

## Model Volum 14

The *Volum* collection is the re-interpretation of a lighting archetype from the point of view of an international design and architecture studio. It is a product that offers the same level of functionality and aesthetics from every point in the space and, at the same time, celebrates the art of glassmaking. Designed to fill a space with a 360-degree illumination, *Volum* glows uniformly in all directions providing a calming and coherent radiance.





Cluster suspension lamps must be installed on a canopy: find out more on lodes.com/en/canopies

## Options of Volum