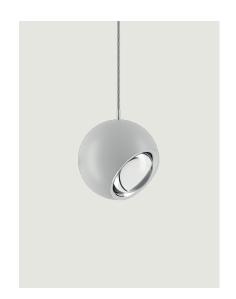

## Model Spider

*Spider* is a round suspension lamp resembling an eye that can look into any part of the room. By adjusting the angle of the diffuser, the light beam emitted by the LED light can be directed towards any specific point. When installed on the different clusters available, it can create numerous lighting patterns, from functional to decorative, which can be dimmed at will. Available also as ceiling light. In *Spider*, the simplicity of the looks underscores the versatility of its performance.