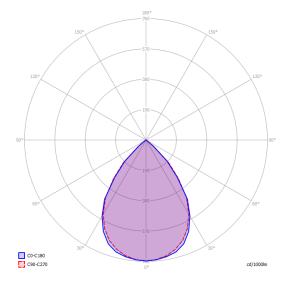

Cluster suspension lamps must be installed on a canopy: find out more on lodes.com/en/canopies

Spider Photometric data

LED 3000 K 10 W / 980 lm 120 V CRI 92 MacAdam 3-Step