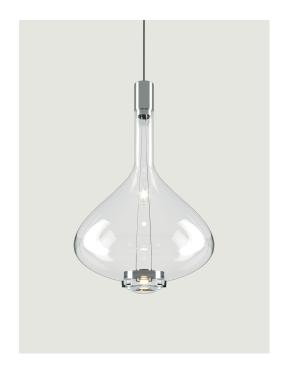

### Model Sky-Fall large

In Sky-Fall, the traditional glass processing techniques embrace the most advanced LED technologies. The shape of Sky-Fall captures the imagination in its reminiscence of ancient decanters in precious blown glass. Its function amazes thanks to the innovative double 10 W LED source that diffuses direct and indirect light. Available in two sizes and in five finishes, Sky-Fall decorates both when it is on and when it is off.