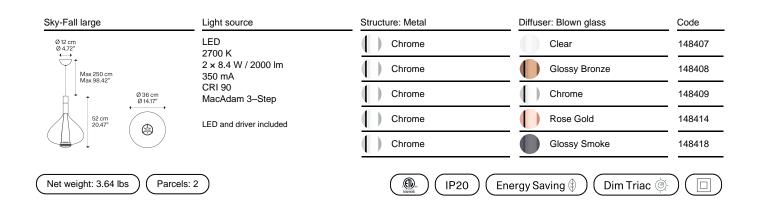

## LODES

Sky-Fall, *Design by* Studio Italia Design

### Model Sky-Fall large

In Sky-Fall, the traditional glass processing techniques embrace the most advanced LED technologies. The shape of Sky-Fall captures the imagination in its reminiscence of ancient decanters in precious blown glass. Its function amazes thanks to the innovative double 10 W LED source that diffuses direct and indirect light. Available in two sizes and in five finishes, Sky-Fall decorates both when it is on and when it is off.





# LODES

### Sky-Fall large

LED 2700 K 2 × 8.4 W / 2000 lm 350 mA CRI 90 MacAdam 3-Step

#### Polar diagram



## Options of Sky-Fall



Sky-Fall medium