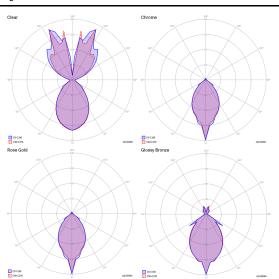

## LODES

Sky-Fall, *Design by* Studio Italia Design

### Model Sky-Fall large

In Sky-Fall, the traditional glass processing techniques embrace the most advanced LED technologies. The shape of Sky-Fall captures the imagination in its reminiscence of ancient decanters in precious blown glass. Its function amazes thanks to the innovative double 10 W LED source that diffuses direct and indirect light. Available in two sizes and in five finishes, Sky-Fall decorates both when it is on and when it is off.





# LODES

### Sky-Fall large

LED 2700 K 2 × 8.4 W / 2000 lm 350 mA CRI 90 MacAdam 3-Step

#### Polar diagram



## Options of Sky-Fall



Sky-Fall medium