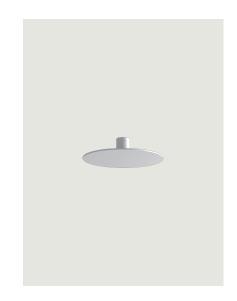

### Model Puzzle Mega round small

Large geometric figures characterised by essential forms, which almost merge with the interior architecture when off, only to be surprisingly revealed as harmonies of light and shadow when lit. New matte finishes warm up the geometric panels of *Puzzle Mega*, liquid red,white, taupe and black paints that open new decorative possibilities, playing with harmonies and contrasts of colours and shapes. With *Puzzle Mega*, light gracefully decorates walls and ceilings.

| Puzzle Mega round small                                          | Light source       | Structure: Metal                     | Diffuser: MDF      | Code        |
|------------------------------------------------------------------|--------------------|--------------------------------------|--------------------|-------------|
|                                                                  | LED<br>3000 K      | Matte White – 9016                   | Matte White – 9016 | 16741 1030U |
| Min 11.9 cm<br>Min 4.68° 4<br>Max 13.7 cm<br>Ø 25.98° 0 0 25.98° | 3 × 18 W / 5400 lm | Matte White – 9016                   | Matte Black – 9005 | 16741 2030U |
|                                                                  |                    | Matte White – 9016                   | Taupe              | 16741 3930U |
|                                                                  | LED included       | Matte White – 9016                   | Red                | 16741 6030U |
| Net weight: 8.38 lbs Parcels: 2                                  |                    | ■ IP20 Energy Saving ( Dim Triac ( ) |                    |             |