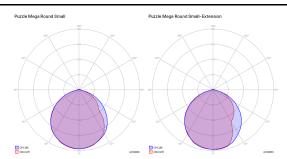

|                    | Matte White – 9016                   | Taupe              | 16741 3930U |
|                                                                  | LED included       | Matte White – 9016                   | Red                | 16741 6030U |
| Net weight: 8.38 lbs Parcels: 2                                  |                    | ■ IP20 Energy Saving ( Dim Triac ( ) |                    |             |

Energy efficiency class



Ecodesign Regulation

The LED-only light source contained in this fixture must only be replaced by the manufacturer, its support service or similarly qualified personnel.





# LODES

### Puzzle Mega round small

LED 3000 K 3 × 18 W / 5400 lm 120 V CRI 92 MacAdam 3-Step

#### Photometric data



## Options of Puzzle Mega