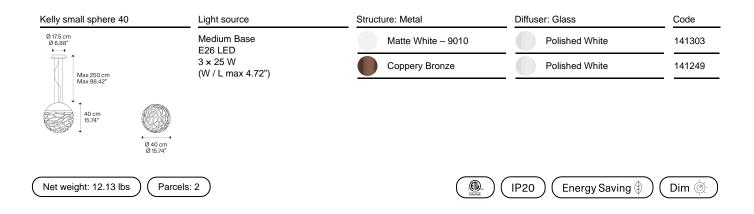

LODES

Kelly sphere, Design by Andrea Tosetto

Model Kelly small sphere 40

Seductive beauty with a bold personality thanks to the strong and precise laser cuts, which lighten the metal of the lampshade and create an intriguing play of light and shadow. Kelly is a multifaceted family of suspension and wall lamps that stand out with elegance in any living space thanks to the variety of available forms and finishes.

## Kelly small sphere 40

Medium Base E26 LED 3 × 25 W (W / L max 4.72") Polar diagram