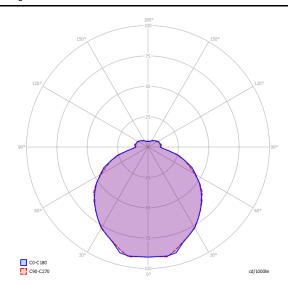

## Kelly small sphere 40

Medium Base E26 LED 3 × 25 W (W / L max 4.72") Polar diagram