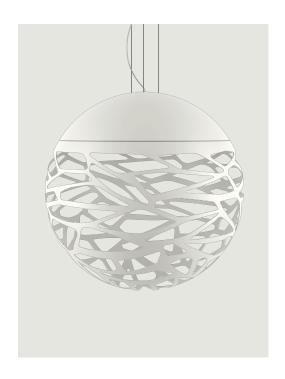

Kelly sphere, Design by Andrea Tosetto

## Model Kelly large sphere 80

Seductive beauty with a bold personality thanks to the strong and precise laser cuts, which lighten the metal of the lampshade and create an intriguing play of light and shadow. Kelly is a multifaceted family of suspension and wall lamps that stand out with elegance in any living space thanks to the variety of available forms and finishes.