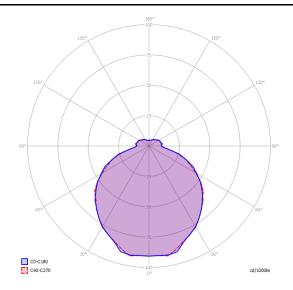

Kelly sphere, Design by Andrea Tosetto

## Model Kelly large sphere 80

Seductive beauty with a bold personality thanks to the strong and precise laser cuts, which lighten the metal of the lampshade and create an intriguing play of light and shadow. Kelly is a multifaceted family of suspension and wall lamps that stand out with elegance in any living space thanks to the variety of available forms and finishes.



Dim 🐠



Lodes, via Pialoi 32, 30020 Marcon (Venezia) Italy

# LODES

Kelly large sphere 80

Medium Base E26 LED 3 x 25 W (W / L max 4.72")

### Polar diagram



# Options of Kelly sphere







Kelly medium sphere 50