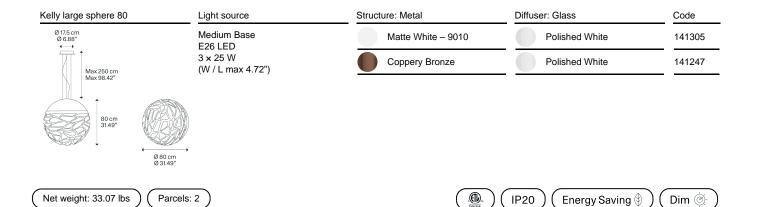

Kelly sphere, Design by Andrea Tosetto

## Model Kelly large sphere 80

Seductive beauty with a bold personality thanks to the strong and precise laser cuts, which lighten the metal of the lampshade and create an intriguing play of light and shadow. Kelly is a multifaceted family of suspension and wall lamps that stand out with elegance in any living space thanks to the variety of available forms and finishes.



Dim 🐠



Lodes, via Pialoi 32, 30020 Marcon (Venezia) Italy

# LODES

Kelly large sphere 80

Medium Base E26 LED 3 x 25 W (W / L max 4.72")

### Polar diagram



# Options of Kelly sphere







Kelly medium sphere 50