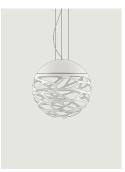

## Model Kelly large sphere 80

Seductive beauty with a bold personality thanks to the strong and precise laser cuts, which lighten the metal of the lampshade and create an intriguing play of light and shadow. Kelly is a multifaceted family of suspension and wall lamps that stand out with elegance in any living space thanks to the variety of available forms and finishes.