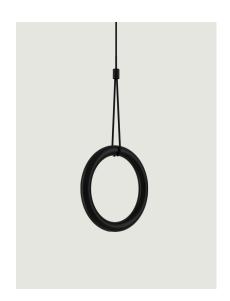

## Model IVY I

IVY is a minimal, geometric lighting piece composed of a ring hanging on a cable, which gives power to a made to measure LED module. Designed with single and double cables (IVY I and IVY V respectively), IVY responds to the need for flexibility, an increasingly contemporary theme in architectural practice and restoration, allowing the luminaire to be released from its ceiling derivation.