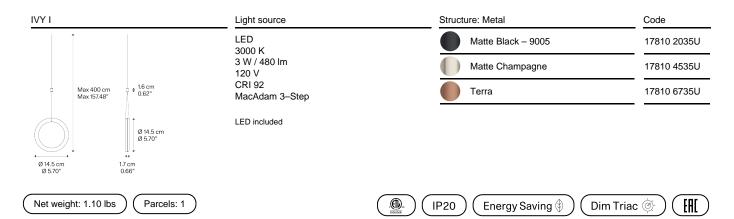

## IVY I.

Design by Vittorio Massimo

## Model IVY I

IVY is a minimal, geometric lighting piece composed of a ring hanging on a cable, which gives power to a made to measure LED module. Designed with single and double cables (IVY I and IVY V respectively), IVY responds to the need for flexibility, an increasingly contemporary theme in architectural practice and restoration, allowing the luminaire to be released from its ceiling derivation.