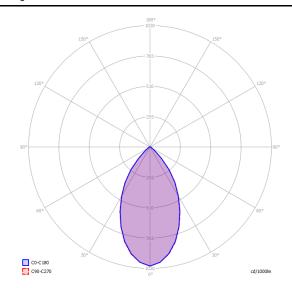

#### Bugia Triple

LED 3000 K 3 × 18 W / 5400 Im 120 V CRI 90 MacAdam 3–Step Polar diagram