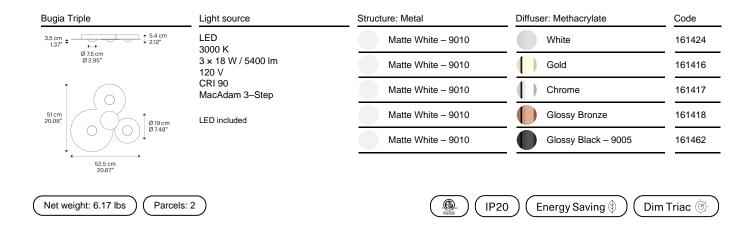

#### Bugia Triple

LED 3000 K 3 × 18 W / 5400 Im 120 V CRI 90 MacAdam 3–Step Polar diagram