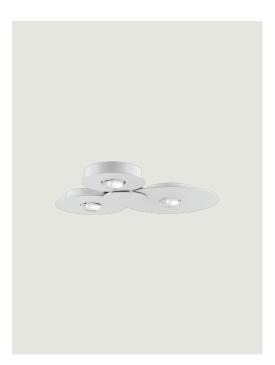

## Model Bugia Triple

Round, compact forms featuring elegant finishes with a centre that shines like a precious stone. Once lit up, Bugia amazes with the unexpected effect of its light. A surprising and harmonious balance between direct and indirect light, diffused both downward and up toward the ceiling. A rich family of ceiling lights, in *Single, Double, Triple* and now also *Mega* versions.