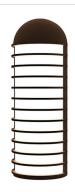

# SONNEMAN'

lighthouse™ LED Sconce

7401.72-WL

# SHADE 1

| Quantity | 1               |
|----------|-----------------|
| Color    | White           |
| Material | Optical Acrylic |
| Height   | 11.75"          |
| Diameter | 4.75            |