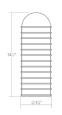

# **DIMENSIONS**

| 14.5"  |
|--------|
| 5.5"   |
| 3.25"  |
| 3.25"  |
| 3.25"  |
| 6 lbs. |
|        |