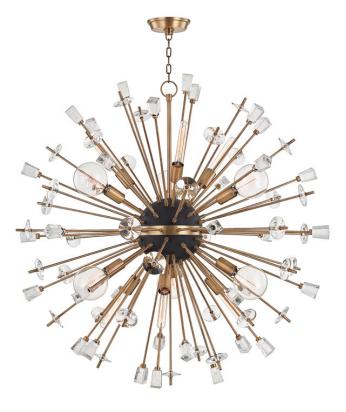

LIBERTY 5046-AGB

Liberty starts with a core of matte-black metal, banded round its middle with a flashing contrast from the piece's finish of choice–brass or nickel. Retro coil bulbs in ballooning clear glass create the primary light source; in larger models, tubular exposed-filament bulbs alternate. Cut-crystal discs and icy handcrafted glass adorn protruding rods, refracting the dazzling light in a thousand directions.