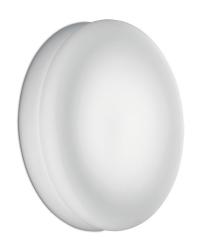

# Wimpy P/PI 32 Ceiling/Wall Lamp

Toso, Massari & Associates With G. Toso, 2013

With its delicate profile, hand-blown Italian glass diffuser, and a bold yet cute personality: Wimpy Ceiling/Wall Lamp is anything but wimpy! Designed by Toso, Massari & Associates (with G. Toso) in 2013, its name alludes to its hamburger profile and the famous cartoon Popeye's friend, J. Wellington Wimpy, who was very fond of hamburgers. Wimpy is made with a traditional Murano hand-blown glass technique called *incamiciato* (Italian for "jacketed" or "layered"), which requires multiple layers of glass during the blowing process. This tedious handmade technique pays off brilliantly as Wimpy gives off perfectly diffused light from its simple and graceful satin white hand-blown diffuser.