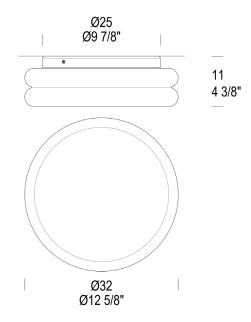

#### **Dimensions:**

 Width:
 12.6 in

 Depth:
 12.6 in

 Height:
 3.54 in

 Weight:
 3.86 lbs