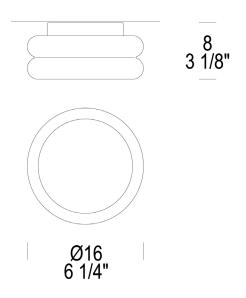

| Diffuser/Struct<br>Satin White/<br>SKU(s):<br>0008704                                  | <b>ture Finish:</b><br>'Anodized Aluminum<br>Wimpy P/PL 16 | <b>Dimensions:</b><br>Width:<br>Depth:<br>Height:<br>Weight:                                                                  | 6.3 in<br>6.3 in<br>3.15 in<br>1.43 lbs                                       | Lamping: Integ<br>Wattage:<br>Lumens:<br>CCT:<br>CRI: | 6.6 W<br>500 lm<br>3000 K<br>>80   |
|----------------------------------------------------------------------------------------|------------------------------------------------------------|-------------------------------------------------------------------------------------------------------------------------------|-------------------------------------------------------------------------------|-------------------------------------------------------|------------------------------------|
| Family Includes:<br>Wimpy P/PL 16 Ceiling/Wall Lamp<br>Wimpy P/PI 32 Ceiling/Wall Lamp |                                                            | Shipping:<br>Weight:<br>Parcels:<br>Volume:<br>Service :<br>Materials:<br>Hand-blown Gl<br>Aluminum<br>Certifications:<br>ADA | 2.6 lbs<br>1 Parcel<br>0.35 ft <sup>3</sup><br>Small Parcel<br>lass, Anodized | Voltage:<br>Dimming: EL'<br>Cut                       | 110-277 V<br>V-Trailing Edge Phase |
|                                                                                        |                                                            |                                                                                                                               |                                                                               |                                                       |                                    |