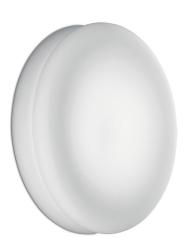

## Wimpy P/PL 16 Ceiling/Wall Lamp Toso, Massari & Associates With G. Toso, 2013

With its delicate profile, hand-blown Italian glass diffuser, and a bold yet cute personality: Wimpy Ceiling/Wall Lamp is anything but wimpy! Designed by Toso, Massari & Associates (with G. Toso) in 2013, its name alludes to its hamburger profile and the famous cartoon Popeye's friend, J. Wellington Wimpy, who was very fond of hamburgers. Wimpy is made with a traditional Murano hand-blown glass technique called incamiciato (Italian for "jacketed" or "layered"), which requires multiple layers of glass during the blowing process. This tedious handmade technique pays off brilliantly as Wimpy gives off perfectly diffused light from its simple and graceful satin white hand-blown diffuser.