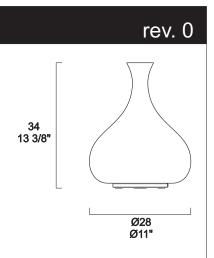

#### SUMMER T

Design: Eva Zeisel Codice: 0706364015252 cromo/bianco 0706364015352 cromo/ambra

# SUMMER T Table