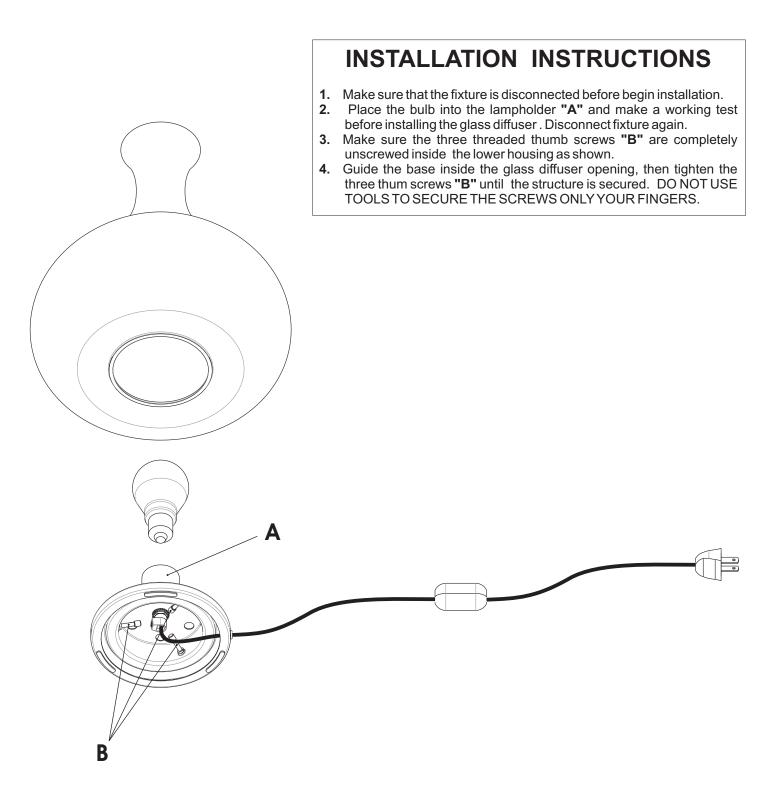

#### SUMMER T

Design: Eva Zeisel Codice: 0706364015252 cromo/bianco 0706364015352 cromo/ambra



#### TECHNICAL DATA

1 X MAX 75W E26 TYPE A 120V / 60Hz

LOCATION



### INSTALLATION INSTRUCTIONS

## $\mathsf{L} \quad \mathsf{E} \quad \mathsf{U} \quad \mathsf{C} \quad \mathsf{O} \quad \mathsf{S}^{\scriptscriptstyle (\! \mathrm{s} \!)}$

# SUMMER T Table

### Designed by: Eva Zeisel

LEUCOS USA 11 Mayfield Avenue Edison, NJ 08837 USA Phone (732) 225-0010 Fax (732) 225-0250 info@leucosusa.com www.leucosusa.com





The safety and reliability are guaranteed only when installation instructions are properly followed. Please retain this instruction sheet for future reference.