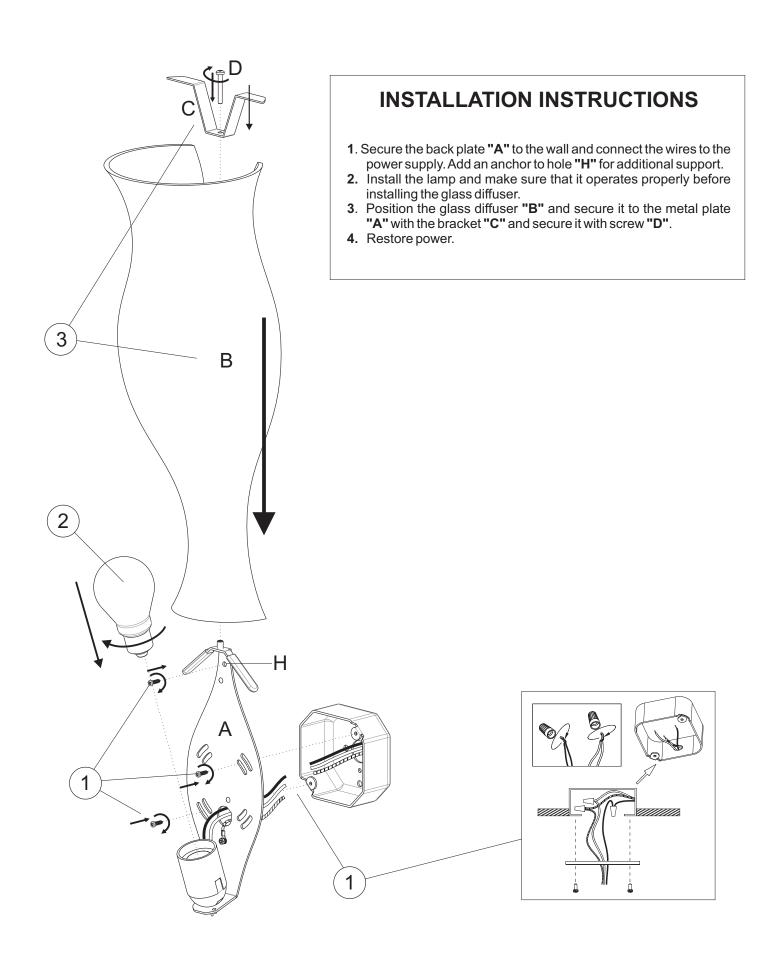

#### WARNING:

- DISCONNECT POWER BEFORE STARTING INSTALLATION OF FIXTURE.
- INSTALL IN ACCORDANCE WITH THE NATIONAL AND LOCAL CODES.
- FOLLOW DIRECTIONS CAREFULLY TO AVOID SCRATCHING THE GLASS DIFFUSER.

### ASSEMBLY INSTRUCTIONS

### FOLLOW THE ASSEMBLY INSTRUCTIONS BY READING THE NUMERICAL PROGRESSION.

The safety and reliability are guaranteed only when installation instructions are properly followed. Please retain this instruction sheet for future reference.