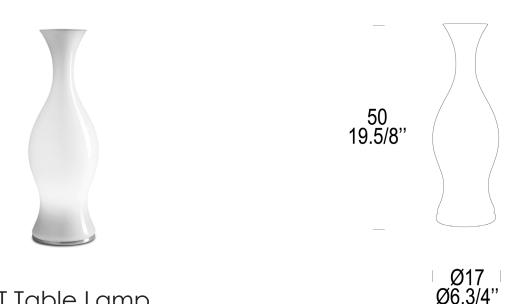

## Spring T Table Lamp Eva Zeisel, 2012

Celebrated ceramic artist Eva Zeisel (a pioneer of women in design creating MoMA's first one-woman exhibition) designed the Spring and Summer Collections as one of her last projects before her death at the age of 105 in 2011. Zeisel took the soft sculptural lines that she developed over her life's work in ceramics and forged them into large, illuminated vessels made with a traditional Murano hand-blown glass technique called *incamiciato* (Italian for "jacketed" or "layered"), which requires multiple layers of glass during the blowing process. This tedious handmade technique pays off brilliantly in Zeisel's design, as Spring and Summer gives off perfectly diffused light from within its simple, graceful, and sinuous glass vessel. The Spring and Summer Collections are available as a pendant, table, or wall lamp with 2 finish options (gloss white or gloss honey).

| Diffuser/Structure Finish Options: |                       | Dimensions:             |                      | Lamping: <b>E26</b> |                          |  |
|------------------------------------|-----------------------|-------------------------|----------------------|---------------------|--------------------------|--|
| Gloss White/Chrome                 |                       | Width:                  | 6.69 in              | Dimming:            | On/Off On Cord           |  |
| Gloss Honey/Chrome                 |                       | Depth:                  | 6.69 in              | Voltage:            | 120 V                    |  |
|                                    |                       | Height:                 | 19.69 in             | 0                   |                          |  |
| SKU(s):                            |                       | Weight:                 | 6.83 lbs             | Recommended Bulb:   |                          |  |
| 0004052                            | Spring T, Gloss White | Cord Length:            | 102.5 in             | 1x E26 10W Dim      | nmable Retrofit LED Bulb |  |
| 0004053                            | Spring T, Gloss Honey | Ū.                      |                      |                     | andescent Bulb           |  |
|                                    |                       | Shipping:               |                      | 1x E26 75W Hal      | ogen Bulb                |  |
| Family Includes:                   |                       | Weight:                 | 7.72 lbs             |                     |                          |  |
| Spring Pendant                     |                       | Parcels:                | 1 Parcel             |                     |                          |  |
| Spring Table Lamp                  |                       | Volume:                 | 2.12 ft <sup>3</sup> |                     |                          |  |
| Spring Wall Lamp                   |                       | Service :               | Small Parcel         |                     |                          |  |
| Summer Pendant                     |                       |                         |                      |                     |                          |  |
| Summer Table Lamp                  |                       | Materials:              |                      |                     |                          |  |
| Summer Wall Lamp                   |                       | Hand-blown Glass, Metal |                      |                     |                          |  |
|                                    |                       |                         |                      |                     |                          |  |