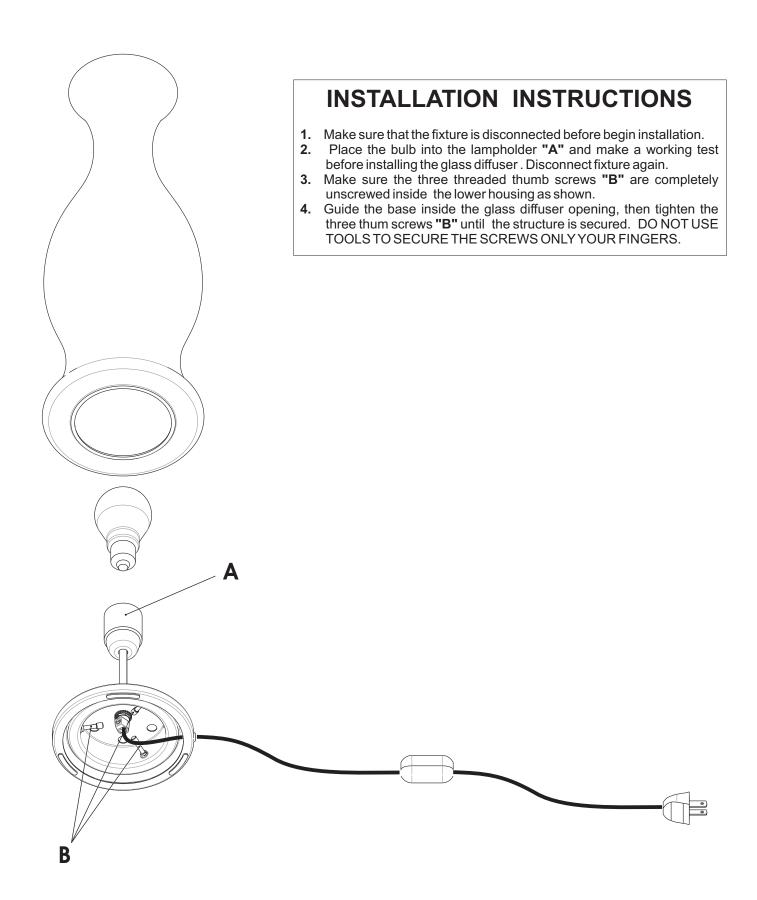

#### SPRING T

Design: Eva Zeisel Codice: 0706363015252 cromo/bianco 0706363015352 cromo/ambra



#### **TECHNICAL DATA**

1 X MAX 75W E26 TYPE A 120V / 60Hz

LOCATION



### INSTALLATION INSTRUCTIONS

# $\mathsf{L} \quad \mathsf{E} \quad \mathsf{U} \quad \mathsf{C} \quad \mathsf{O} \quad \mathsf{S}^{\scriptscriptstyle \mathbb{S}}$

# SPRING T Table

### Designed by: Eva Zeisel

LEUCOS USA 11 Mayfield Avenue Edison, NJ 08837 USA Phone (732) 225-0010 Fax (732) 225-0250 info@leucosusa.com www.leucosusa.com





The safety and reliability are guaranteed only when installation instructions are properly followed. Please retain this instruction sheet for future reference.