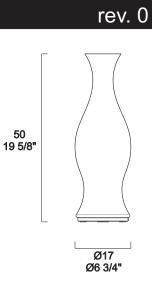

#### SPRING T

Design: Eva Zeisel Codice: 0706363015252 cromo/bianco 0706363015352 cromo/ambra

# SPRING T Table