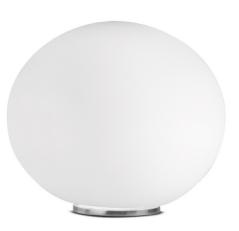

## Sphera T 29 Table Lamp

Matteo Thun, 2000

A minimal design that seems to float delicately in your space, the Sphera Table Lamp is made of hand-blown Italian glass. Matteo Thun designed Sphera in 2000 as a simple, slightly flattened oval shape that emphasizes the remarkable quality that goes into each of their productions. Sphera uses a technique called *incamiciato*, where Italian *Maestro* glass blowers use multiple layers of glass—each of different transparencies and properties—to create a rich satin white finish that is strong and provides perfect diffused light in your space. The Sphera Table Lamp is available in 3 sizes (29, 37 and 45 cm), 2 finish options (chrome and brushed brass). The Sphera Collection includes a ceiling, pendant, and table lamp.