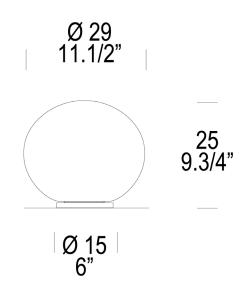

| <b>Diffuser/Structure Finish Options:</b><br>Satin White/Chrome<br>Satin White/Brushed Brass                             |                                                 | Dimensions:<br>Width:<br>Depth:                          | 11.42 in<br>11.42 in                                         | <u>Lamping: <b>E26</b></u><br>Dimming:<br>Voltage: | On/Off On Cord<br>120 V                     |
|--------------------------------------------------------------------------------------------------------------------------|-------------------------------------------------|----------------------------------------------------------|--------------------------------------------------------------|----------------------------------------------------|---------------------------------------------|
| <b>SKU(s):</b><br>0004079<br>0011064                                                                                     | Satin White/Chrome<br>Satin White/Brushed Brass | Height:<br>Weight:<br>Cord Length:                       | 9.84 in<br>6.61 lbs<br>102.5 in                              |                                                    | amable Retrofit LED Bulb<br>candescent Bulb |
| Family Includes:<br>Sphera PL 29 Ceiling Lamp<br>Sphera PL 37 Ceiling Lamp<br>Sphera S 29 Pendant<br>Sphera S 37 Pendant |                                                 | Shipping:<br>Weight:<br>Parcels:<br>Volume:<br>Service : | 7.28 lbs<br>1 Parcel<br>2.47 ft <sup>3</sup><br>Small Parcel |                                                    |                                             |
| Sphera S 45 Pendant<br>Sphera T 29 Table Lamp<br>Sphera T 37 Table Lamp<br>Sphera T 45 Table Lamp                        |                                                 | Materials:<br>Hand-blown Glass, Metal                    |                                                              |                                                    |                                             |